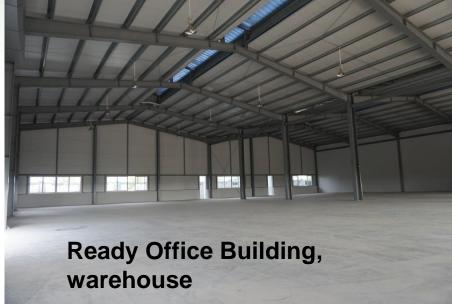

#### > 2-A

- Strategic Location
- Fully completed infrastructure
- On- site Customs office
- Ready Office Building, warehouse & Factory for Lease

# INFRASTRUCTURE

Ready built warehouse unit range from 1000m2 to more 10.000m2

2ton/m2 floor loading for base Eave height from 7m to 9m

Villa and house for expats and staff

Office building and mobile dock