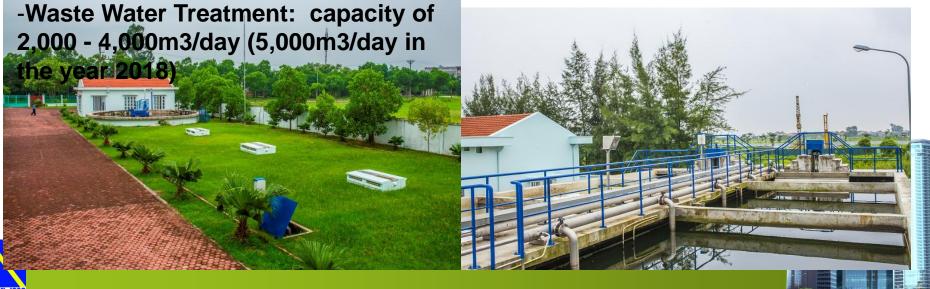

#### > 2-B

- Privilege 110KV power station
- Water Supply: 11,000-20,000m3/day
- Waste Water Treatment: 2,000 4,000m3/day (5,000m3/day in year 2018)