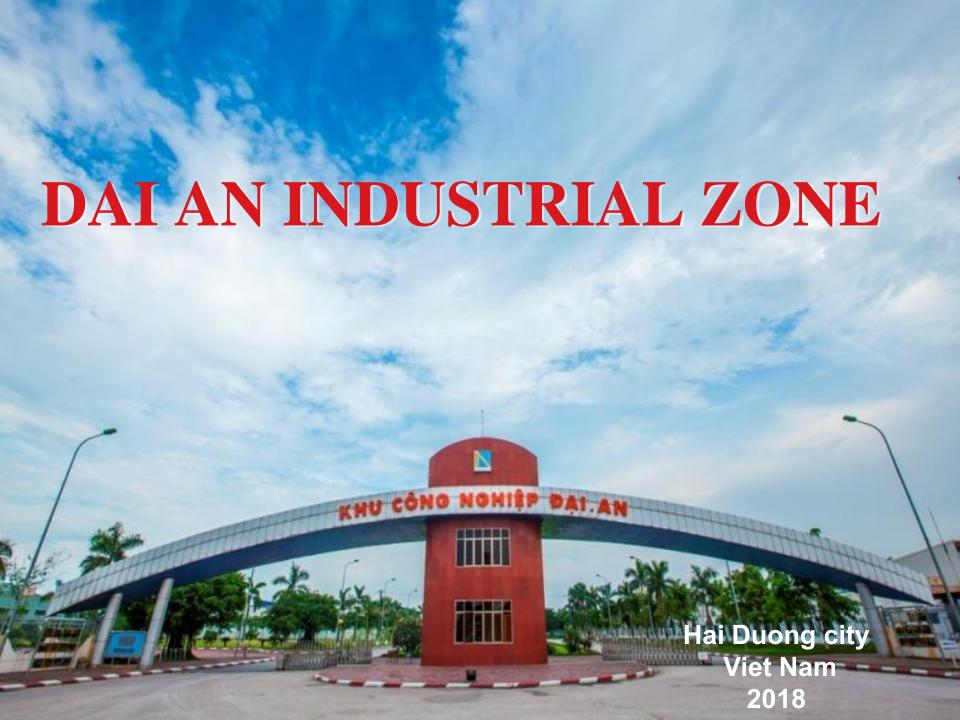

### CONTENT

- 1 STRATEGIC LOCATION
- 2 COMPETITIVE ADVANTAGES
- 3 PLAN & INFRASTRUCTURE
- 4 INVESTORS
- 5 CHAIRWOMAN & ON GOING









### STRATEGIC LOCATION



- Locating in KM 51, Highway No.5
- 1,5 Km to Tien Kieu River Port
- •2 Km to Cao Xa Railway Station
- 5Km to Hai Duong Center
- 50Km to Ha Noi Capital
- 51km far from Hai Phong Sea Port and Cat Bi domestic airport
- 80Km to Noi Bai International Airport
   80Km to Quang Ninh deep water sea
   port
- •7km to new Freeway No. 5B Hanoi Hai Phong









#### > 2-A

- Strategic Location
- Fully completed infrastructure
- On- site Customs office
- Ready Office Building, warehouse & Factory for Lease

#### > 2-B

- Privilege 110KV power station
- Water Supply: 11,000-20,000m3/day
- Waste Water Treatment: 2,000 4,000m3/day (5,000m