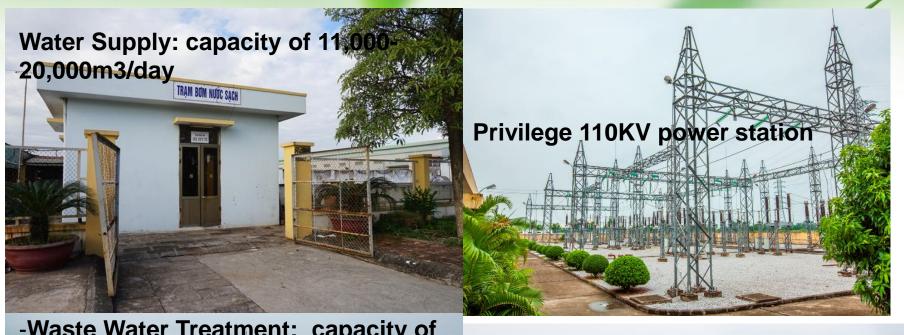

#### > 2-B

- Privilege 110KV power station
- Water Supply: 11,000-20,000m3/day
- Waste Water Treatment: 2,000 4,000m3/day (5,000m3/day in year 2018)