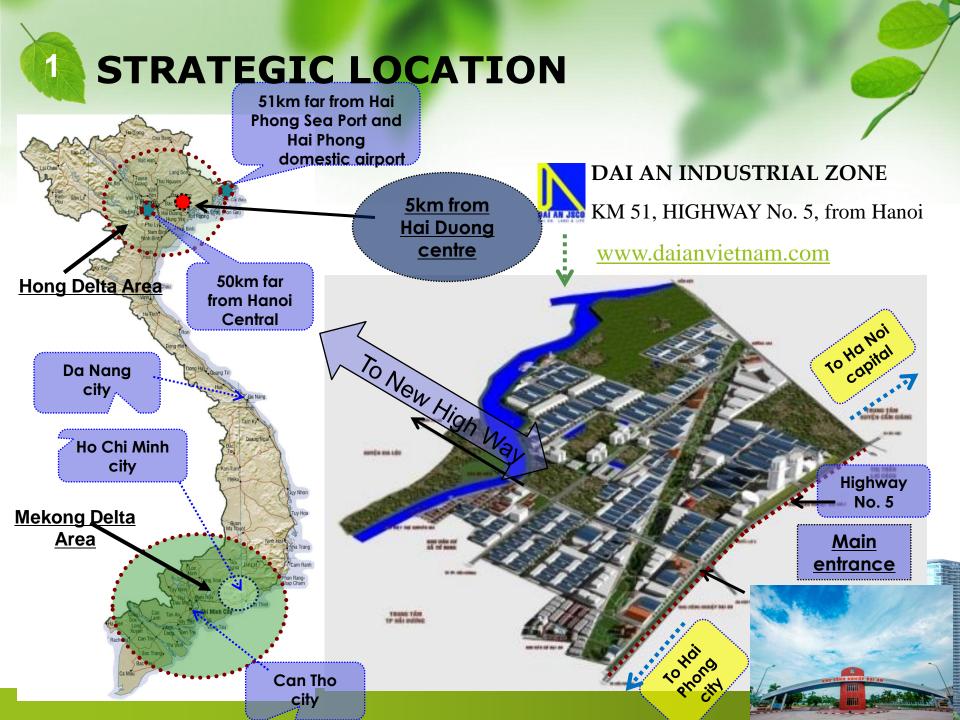

### STRATEGIC LOCATION

- Locating in KM 51, Highway No.5
- 1,5 Km to Tien Kieu River Port
- •2 Km to Cao Xa Railway Station
- 5Km to Hai Duong Center
- 50Km to Ha Noi Capital
- 51km far from Hai Phong Sea Port and Cat Bi domestic airport
- 80Km to Noi Bai International Airport
   80Km to Quang Ninh deep water sea
   port
- •7km to new Freeway No. 5B Hanoi Hai Phong