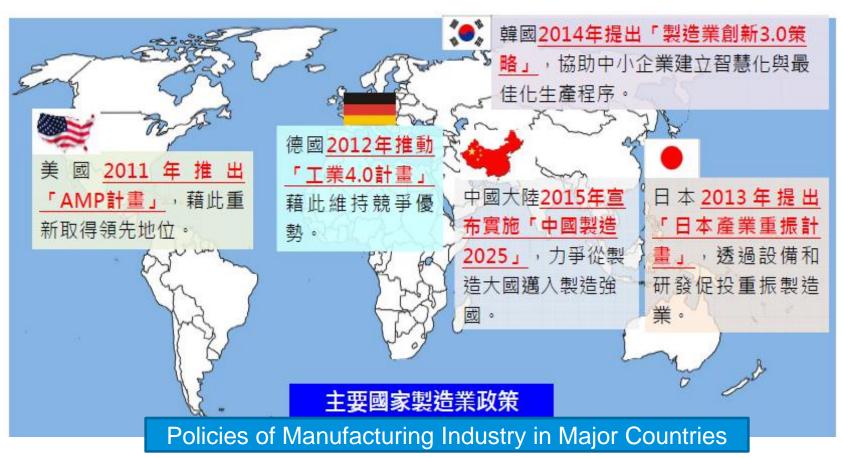

# 全球製造業發展趨

# Global Manufacturing Industry Development Trend

- IT consumption revolution Labor shortage issue
- 資訊消費革命 亞洲缺工問題 歐美再工業化 Western Reindustrialization