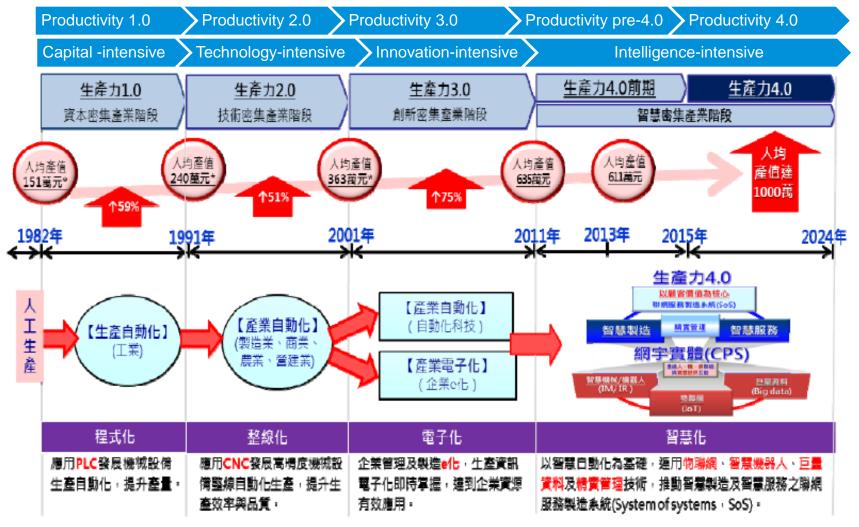

# 台灣製造業創新轉型現況與展望

Innovation and Transformation Prospects of Taiwan Manufacturing Industry

註:人均產值=製造業生產總額/製造業就業人數(行政院主計處) 2006年以前無製造業生產總額統計,改以生產價值進行推估