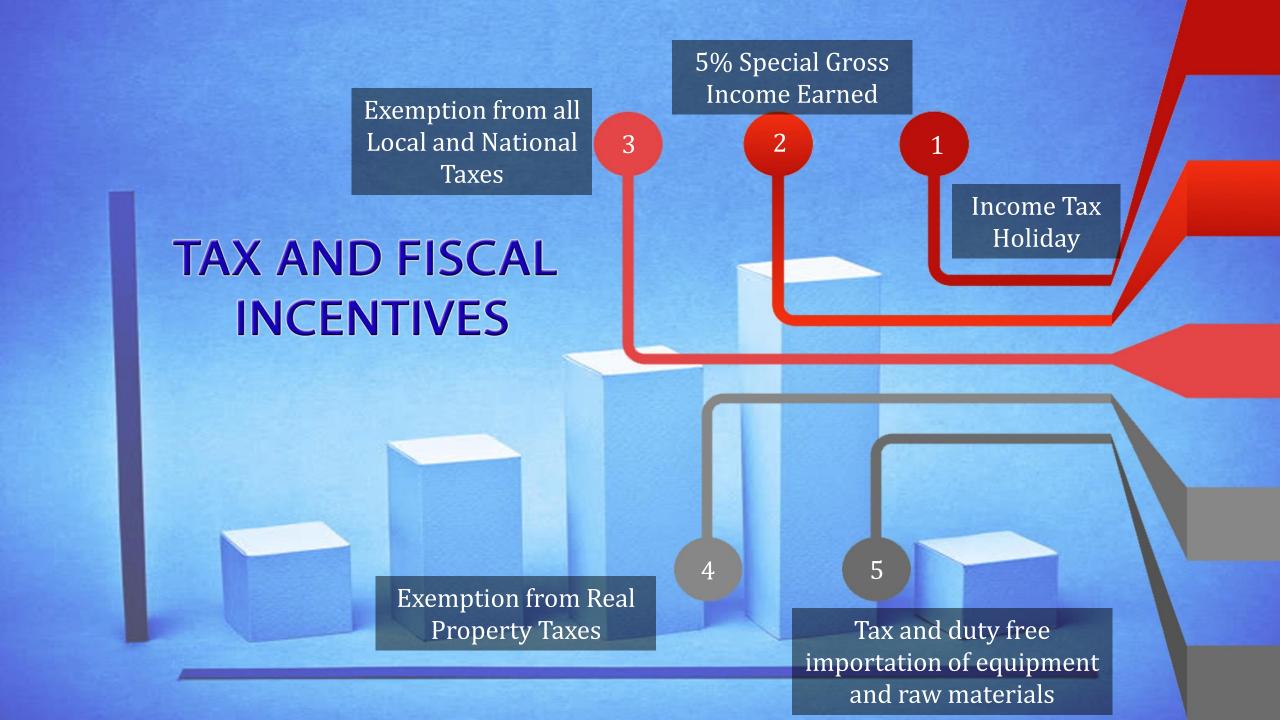

# TAX AND FISCAL INCENTIVES

Free movement of Finished goods within the freeport

6

Special Visas for Investors