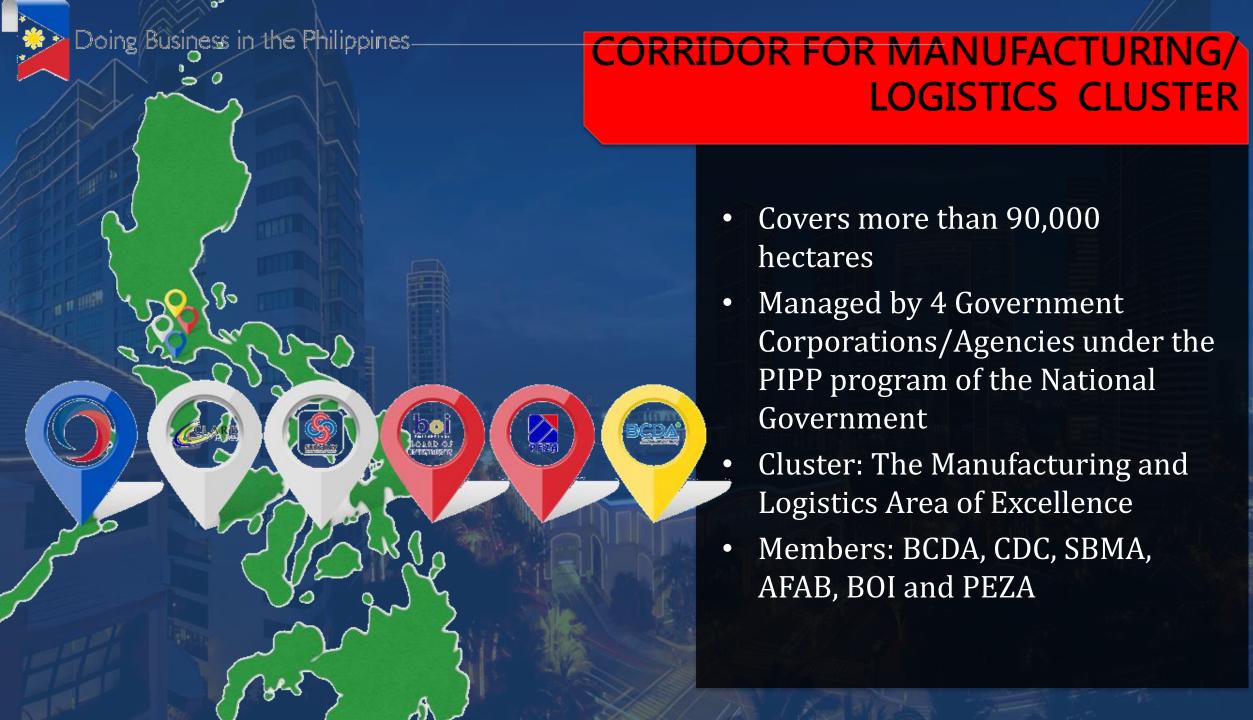

# CENTRAL LUZON MANUFACTURING AND LOGISTICS ZONE

The Subic Bay Metropolitan Authority manages the Subic Freeport and develops it into a self-sustaining tourism, industrial, commercial, financial and investment centre.

The only freeport in the Manila Bay Area, the Philippines' center of trade, strategically located as transit point for global shipping.

The Board of Investments assists Filipino and foreign investors to venture in economic activities in the country and serve as one-stop-shop in doing business in the Philippines.

The Clark Freeport Zone is now envisioned as a premier logistics hub, a modern industrial estate and preferred service center in the Philippines.

# Advantage for TAIWANESE INVESTORS

The Bases Conversion and Development Authority is a major force in creating economic opportunities through its establishment of integrated developments.

The Philippine Economic Zone is mandated to encourage investments, extend assistance and grant incentives to investors, and register and facilitate business operations in selected areas throughout the country proclaimed as special economic zones.