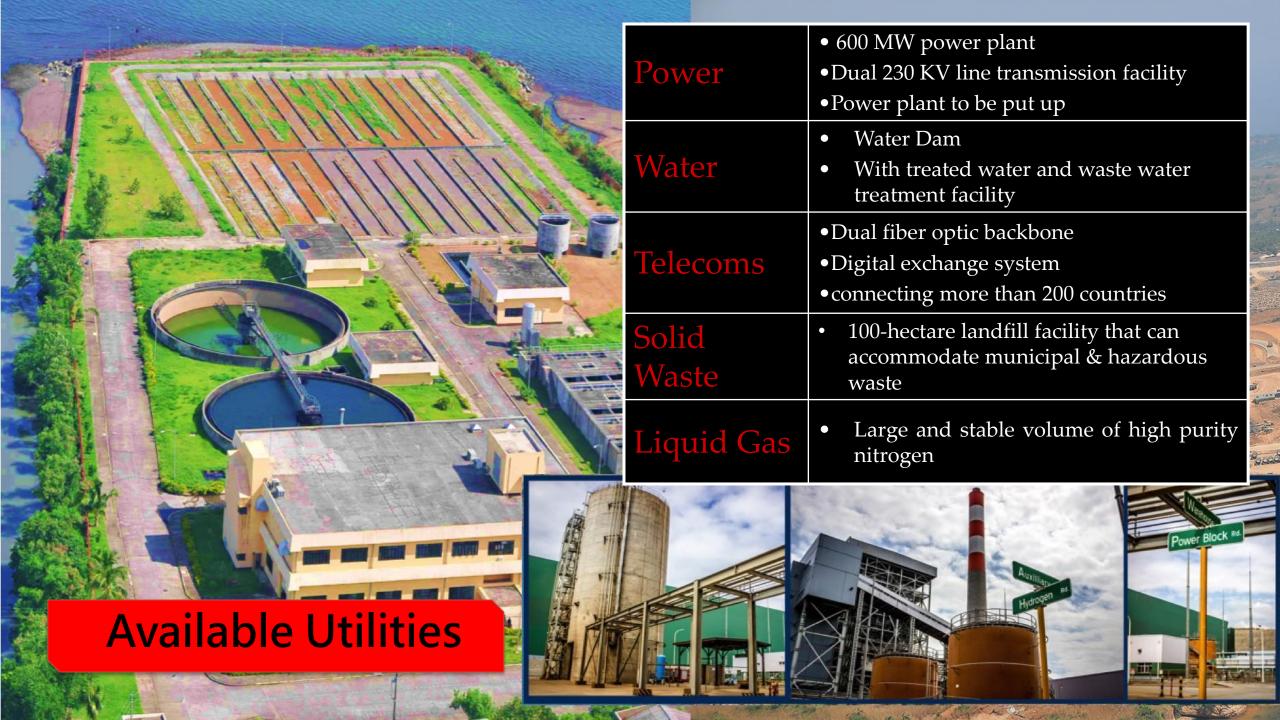

## DEVELOPED INFRASTRUCTURE

**MAJOR SUPPORT INFRASTRUCTURES** 

ROAD

SCTEX

MARINE

CLARK INTERNATIONAL AIRPORT

AIRPORT NLEX
TPLEX
NINOY AQUINO ROMAN HIGHWAY
INTERNATIONAL AIRPORT

PORT OF SUBIC PORT OF BATAAN PORT OF MANILA Major support infrastructures are already well placed that help industries to be more competitive.