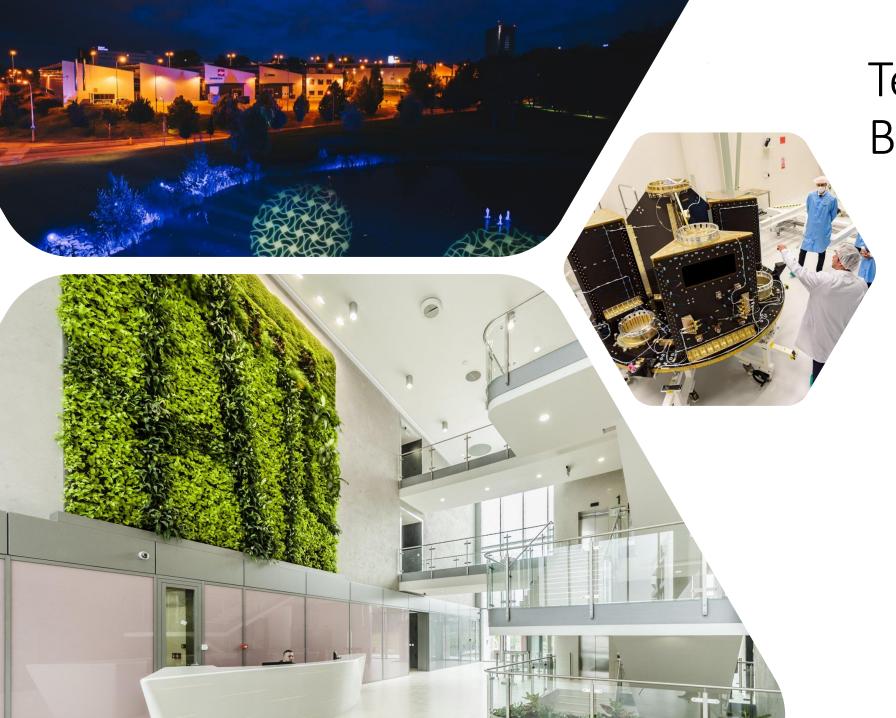

STRATEGIC LOCATION

An area of 120 hectares, including the university campus with 60 hectares of land set aside for commercial development for lease.

The TPB zoning plan is divided into a number of zoning areas, which should be developed in several phases with a total construction volume of 150,000 m2 including a housing area.

The dominant owner of the joint-stock company Technologický Park Brno is the Statutory City of Brno. TPB also has a cooperation agreement with its shareholder Brno University of Technology, one of the largest universities in the Czech Republic.

## SERVICES

Technology Park Brno is ...

> the birthplace of innovation a source of synergy a paradigm of architectural style

a place that promotes a healthy work-life balance