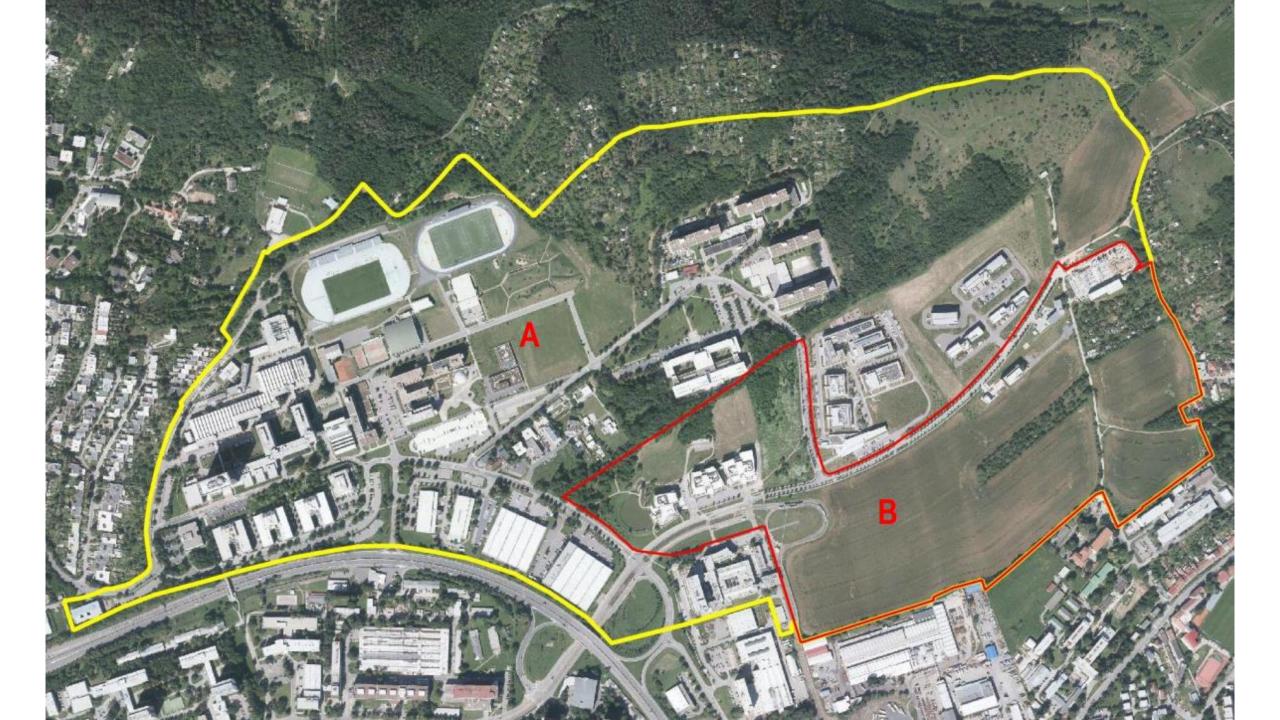

STRATEGIC LOCATION

An area of 120 hectares, including the university campus with 60 hectares of land set aside for commercial development for lease.

The TPB zoning plan is divided into a number of zoning areas, which should be developed in several phases with a total construction volume of 150,000 m2 including a housing area.

## ZONE – OFFICES

5 hectares of land

6 office buildings

a total of 30,500 m2

## ZONE B - PRODUCTION

5.5 hectares of land

5 combinable usable high-tech production buildings

Altogether 26,000 m2

## ZONE C - CENTRAL

The first three buildings were successfully completed

Altogether over 11,000 m2

Building A includes retail space on the ground floor