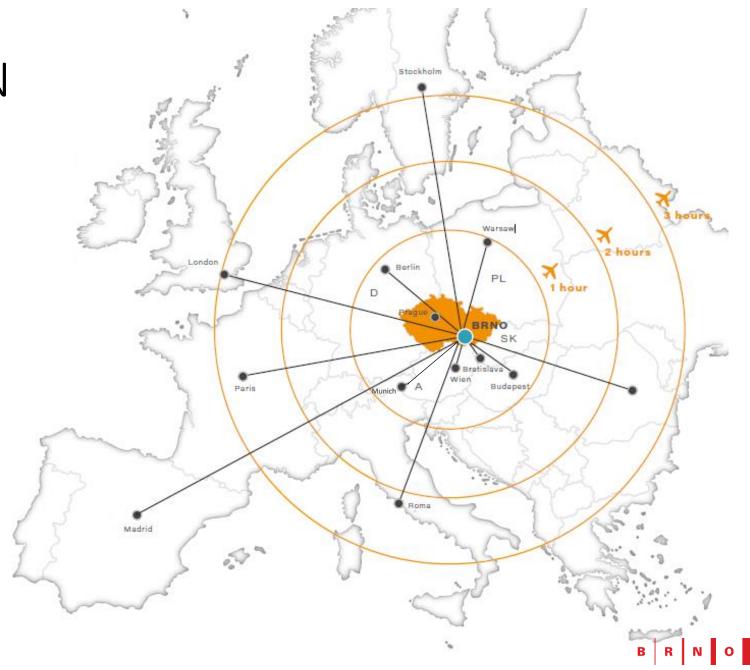

STRATEGIC LOCATION

An area of 120 hectares, including the university campus with 60 hectares of land set aside for commercial development for lease.

The TPB zoning plan is divided into a number of zoning areas, which should be developed in several phases with a total construction volume of 150,000 m2 including a housing area.