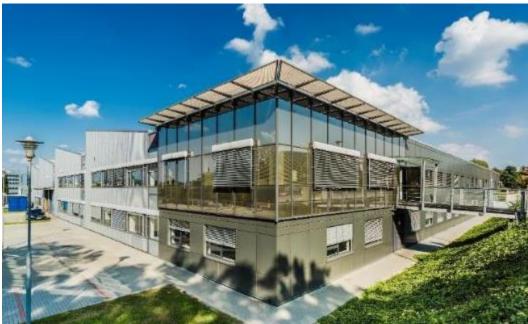

## ZONE C - CENTRAL

The first three buildings were successfully completed

Altogether over 11,000 m2

Building A includes retail space on the ground floor