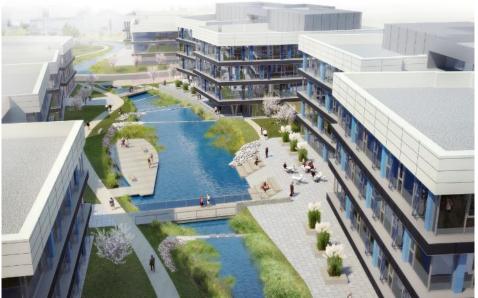

## ZONE C - CENTRAL

The first three buildings were successfully completed

Altogether over 11,000 m2

Building A includes retail space on the ground floor