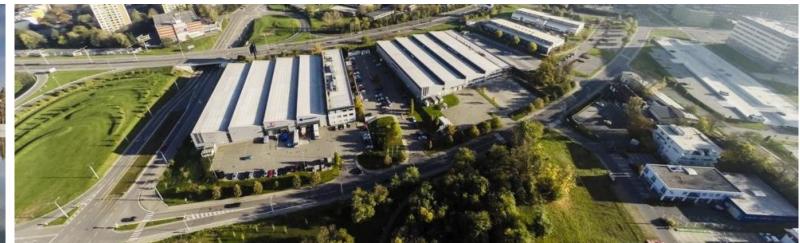

STRATEGIC LOCATION

An area of 120 hectares, including the university campus with 60 hectares of land set aside for commercial development for lease.

The TPB zoning plan is divided into a number of zoning areas, which should be developed in several phases with a total construction volume of 150,000 m2 including a housing area.

The dominant owner of the joint-stock company Technologický Park Brno is the Statutory City of Brno. TPB also has a cooperation agreement with its shareholder Brno University of Technology, one of the largest universities in the Czech Republic.