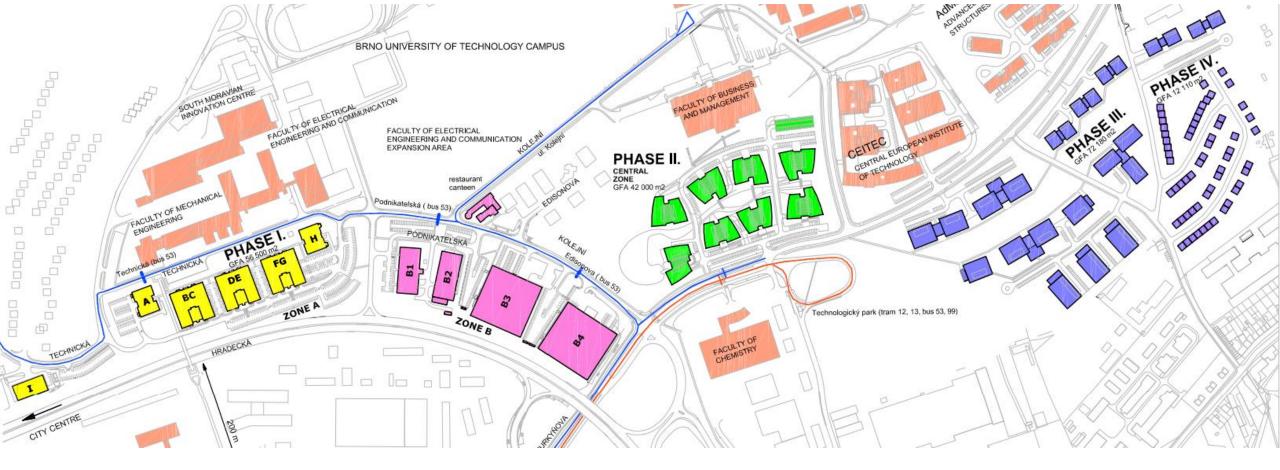

STRATEGIC LOCATION











An area of 120 hectares, including the university campus with 60 hectares of land set aside for commercial development for lease.

The TPB zoning plan is divided into a number of zoning areas, which should be developed in several phases with a total construction volume of 150,000 m2 including a housing area.

The dominant owner of the joint-stock company Technologický Park Brno is the Statutory City of Brno. TPB also has a cooperation agreement with its shareholder Brno University of Technology, one of the largest universities in the Czech Republic.

1995 1997-1999 2006-2008 2014 2019 4.5.1993

















## ZONE – OFFICES

5 hectares of land

6 office buildings

a total of 30,500 m2









## ZONE B - PRODUCTION

5.5 hectares of land

5 combinable usable high-tech production buil