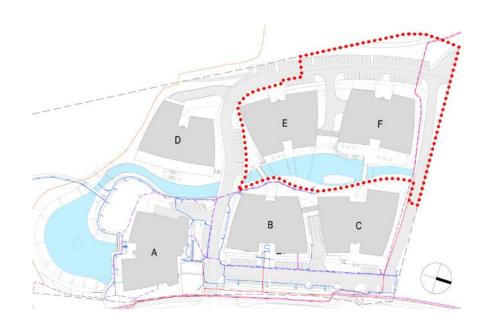

STRATEGIC LOCATION

An area of 120 hectares, including the university campus with 60 hectares of land set aside for commercial development for lease.

The TPB zoning plan is divided into a number of zoning areas, which should be developed in several phases with a total construction volume of 150,000 m2 including a housing area.

## ZONE C - CENTRAL

The first three buildings were successfully completed

Altogether over 11,000 m2

Building A includes retail space on the ground floor