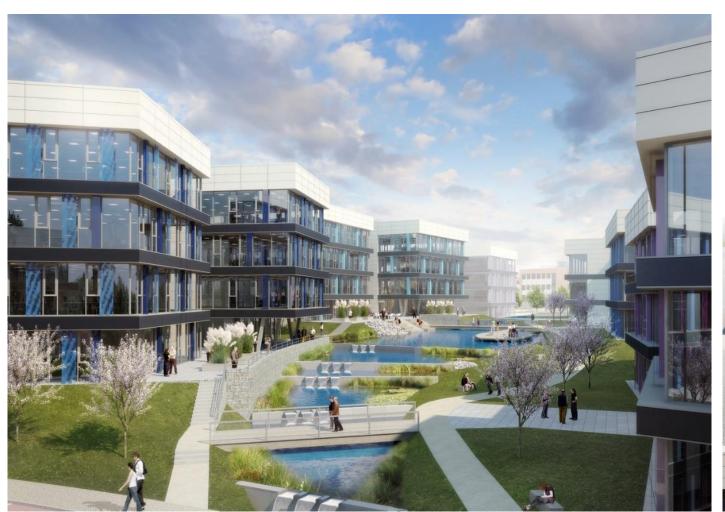

## ZONE C - CENTRAL

The first three buildings were successfully completed

Altogether over 11,000 m2

Building A includes retail space on the ground floor