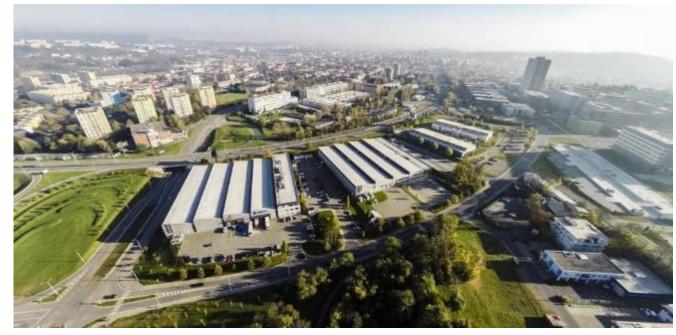

## ZONE B - PRODUCTION

5.5 hectares of land

5 combinable usable high-tech production buildings

Altogether 26,000 m2