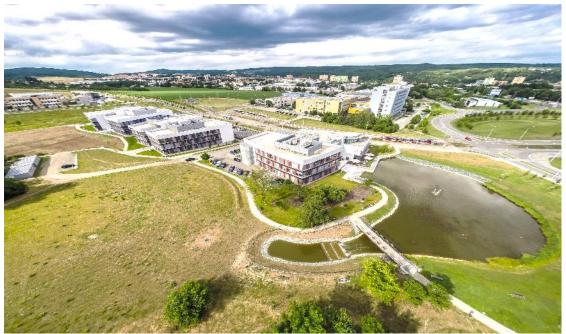

STRATEGIC LOCATION

An area of 120 hectares, including the university campus with 60 hectares of land set aside for commercial development for lease.

The TPB zoning plan is divided into a number of zoning areas, which should be developed in several phases with a total construction volume of 150,000 m2 including a housing area.