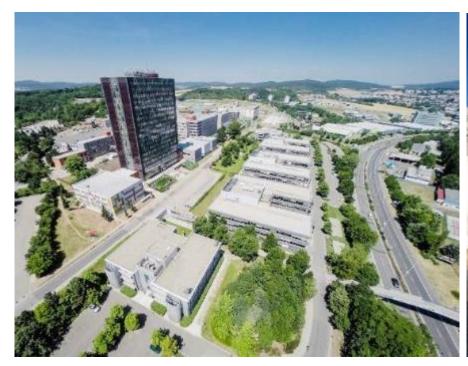

## ZONE C - CENTRAL

The first three buildings were successfully completed

Altogether over 11,000 m2

Building A includes retail space on the ground floor