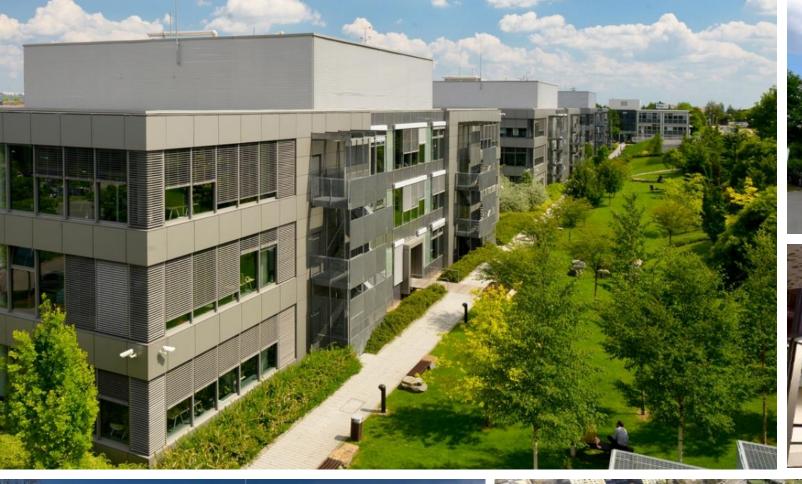

## ZONE – OFFICES

5 hectares of land

6 office buildings

a total of 30,500 m2

## ZONE C - CENTRAL

The first three buildings were successfully completed

Altogether over 11,000 m2

Building A includes retail space on the ground floor