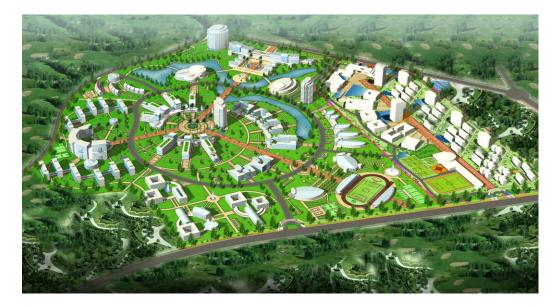

# **MASTER PLAN**

- Education & Training Zone: 123.5 ha
- Research & Development Zone: 263ha
- Hi-Tech Industrial Zone: 391 ha
- Software Park: 56ha
- Service Zone: 80 ha
- Center Area: 43ha
- Housing Area: 75.5 ha
- Recreation and Sport Area: 33ha

Total Area: 1586 ha

2030: 229.000 persons