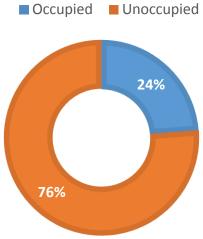

### **RESEARCH AND DEVELOPMENT ZONE**

#### Area: 263 ha

| and the second second |            | -     | • •     |      |           |
|-----------------------|------------|-------|---------|------|-----------|
|                       | Vietnam    | Snaco | Tochnol |      | Inctituto |
|                       | VIELIIAIII | Space | IECHIU  | IUgy | manule    |
|                       |            |       |         | 01   |           |

#### Area: 391ha

■ Occupied ■ Unoccupied