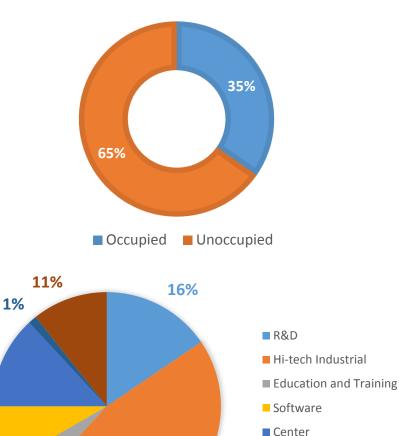

#### LAND OCCUPANCY

#### **PROJECT DISTRIBUTION IN EACH ZONE**

46%

Housing

Mixed Use

Recreation & Sport