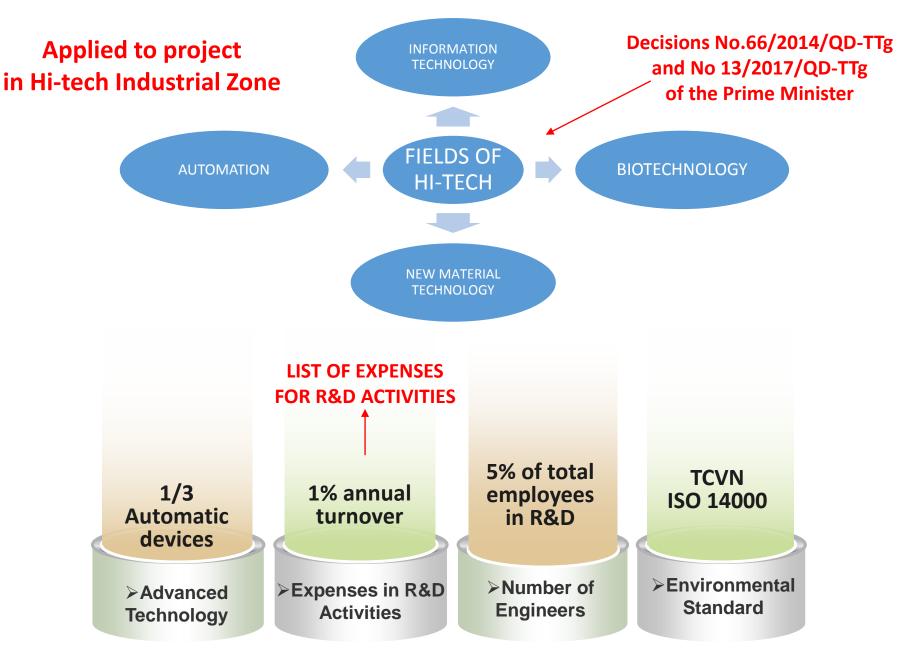

## **HI-TECH INDUSTRIAL ZONE**

#### Area: 391ha

■ Occupied ■ Unoccupied

## **INVESTMENT CRITERIA**

# **INVESTMENT CRITERIA**

**Further explanation:** 

- R&D capabilities
- R&D direction of the project
- R&D activities
- R&D labor
- R&D machinery
- R&D results