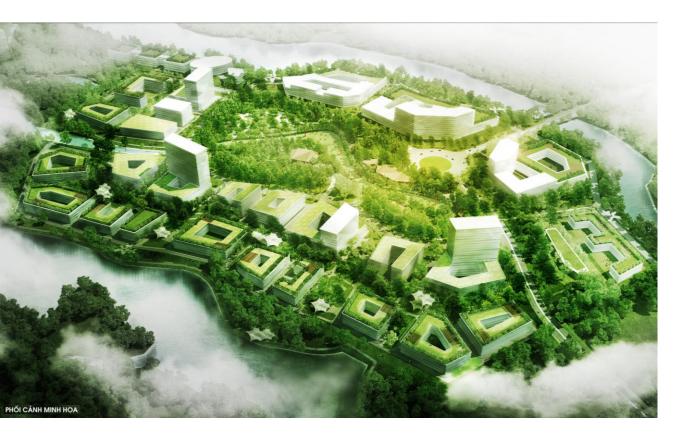

Area: 43ha
- Housing Area: 75.5 ha
- Recreation and Sport Area: 33ha

Total Area: 1586 ha

2030: 229.000 persons





#### **EDUCATION AND TRAINING ZONE**





#### Area 123.5ha





### **RESEARCH AND DEVELOPMENT ZONE**



#### Area: 263 ha



| and the second second |            | -     | • •     |      |           |
|-----------------------|------------|-------|---------|------|-----------|
|                       | Vietnam    | Snaco | Tochnol |      | Inctituto |
|                       | VIELIIAIII | Space | IECHIU  | IUgy | manule    |
|                       |            |       |         | 01   |           |



Japan – Vietnam University



Nissan Techno Viet Nam (Japan)



Vietnam - Korea Institute of science and technology (V-KIST)

DT&C Co.Ltd (Korea)



## **SOFTWARE PARK**



#### Area 55.93 ha







## **HI-TECH INDUSTRIAL ZONE**



#### Area: 391ha

■ Occupied ■ Unoccupied







## **CENTER AREA**





# **MIXED USE ZONE**







## **SPORT AND RECREATION ZONE**





# INFRASTRUCTURE

- Phase 1 (finished): basic infrastructure invested by state budget
- Phase 2 (2015-2018): upgrade and improve the 1<sup>st</sup> phase's infrastructure by Official Development Assistance from Japanese Government of USD 300 mil





## **INVESTMENT CRITERIA**





# **INVESTMENT CRITERIA**



**Further explanation:** 

- R&D capabilities
- R&D direction of the project
- R&D activities
- R&D labor
- R&D machinery
- R&D results



## **INVESTMENT INCENTIVES**

# Corporate Income Tax (Normal rate of 20%) Exemption for the first 4 years 5% for next 9 years 10% for next 2 years P