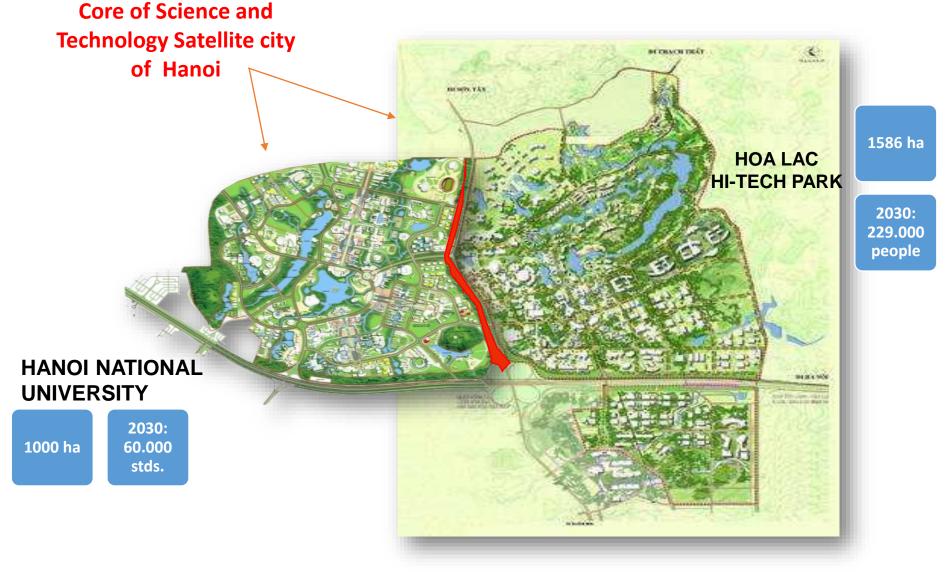

#### PROXIMITY TO HANOI NATIONAL UNIVERSITY

BẢN ĐỔ QUY HOẠCH TỔNG MẶT BẰNG SỬ DỤNG ĐẤT ĐẾN NĂM 2030

# **MASTER PLAN**

- Education & Training Zone: 123.5 ha
- Research & Development Zone: 263ha
- Hi-Tech Industrial Zone: 391 ha
- Software Park: 56ha
- Service Zone: 80 ha
- Center Area: 43ha
- Housing Area: 75.5 ha
- Recreation and Sport Area: 33ha

Total Area: 1586 ha

2030: 229.000 persons