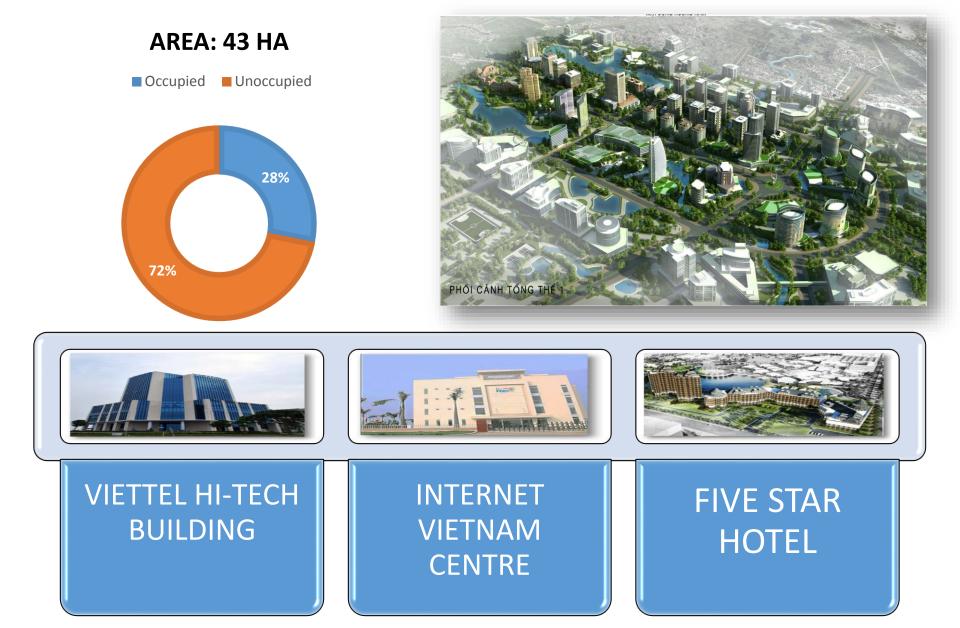

## **CENTER AREA**

# **MASTER PLAN**

- Education & Training Zone: 123.5 ha
- Research & Development Zone: 263ha
- Hi-Tech Industrial Zone: 391 ha
- Software Park: 56ha
- Service Zone: 80 ha
- Center Area: 43ha
- Housing Area: 75.5 ha
- Recreation and Sport Area: 33ha