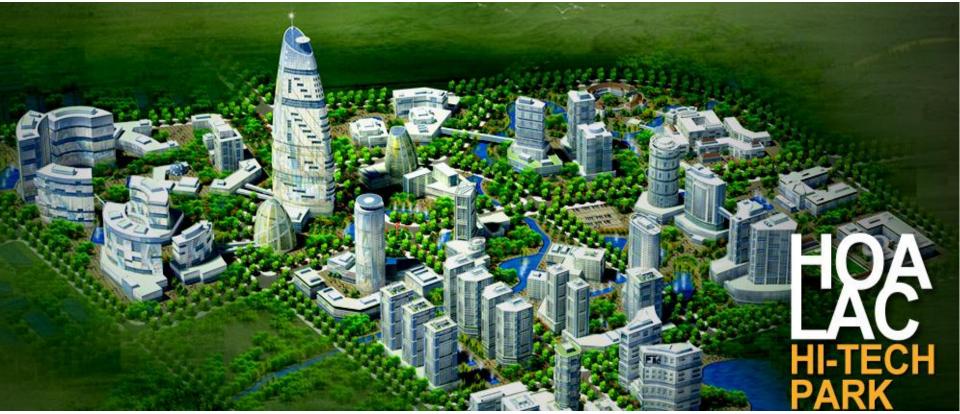

# WELCOME TO HOA LAC HI-TECH PARK





# HOA LAC HI-TECH PARK – A SMART AND SCIENCE CITY OF VIETNAM





# MISSION









# LOCATION





# LOCATION (con't)





Da Nang: 1 hour 15 minutes Ho Chi Minh: 2 hours



Vinh Phuc: 1 hour Bac Ninh: 1 hour 20 minutes Lang Son: 4 hours 20 minutes Thai Nguyen: 1 hour 50 minutes



Ho Chi Minh: 31 hours Lang Son: 3 hours 35 minutes



#### PROXIMITY TO HANOI NATIONAL UNIVERSITY





BẢN ĐỔ QUY HOẠCH TỔNG MẶT BẰNG SỬ DỤNG ĐẤT ĐẾN NĂM 2030

# **MASTER PLAN**

- Education & Training Zone: 123.5 ha
- Research & Development Zone: 263ha
- Hi-Tech Industrial Zone: 391 ha
- Software Park: 56ha
- Service Zone: 80 ha
- Center Area: 43ha
- Housing Area: 75.5 ha
- Recreation and Sport Area: 33ha

Total Area: 1586 ha

2030: 229.000 persons





#### **EDUCATION AND TRAINING ZONE**





#### Area 123.5ha





### **RESEARCH AND DEVELOPMENT ZONE**



#### Area: 2