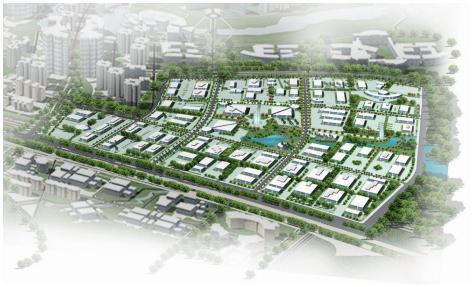

#### PROXIMITY TO HANOI NATIONAL UNIVERSITY

BẢN ĐỔ QUY HOẠCH TỔNG MẶT BẰNG SỬ DỤNG ĐẤT ĐẾN NĂM 2030

# **MASTER PLAN**

- Education & Training Zone: 123.5 ha
- Research & Development Zone: 263ha
- Hi-Tech Industrial Zone: 391 ha
- Software Park: 56ha
- Service Zone: 80 ha
- Center Area: 43ha
- Housing Area: 75.5 ha
- Recreation and Sport Area: 33ha

Total Area: 1586 ha

2030: 229.000 persons