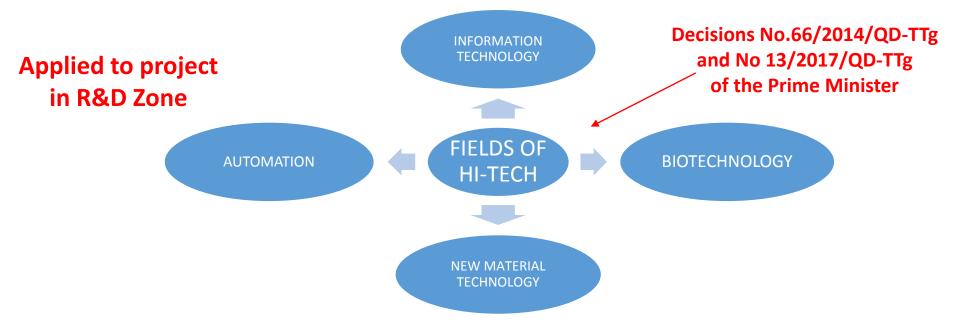

### **RESEARCH AND DEVELOPMENT ZONE**

#### Area: 263 ha

| and the second second |            | -     | • •     |      |           |
|-----------------------|------------|-------|---------|------|-----------|
|                       | Vietnam    | Snaco | Tochnol |      | Inctituto |
|                       | VIELIIAIII | Space | IECHIU  | IUgy | manule    |
|                       |            |       |         | 01   |           |

## **INVESTMENT CRITERIA**

# **INVESTMENT CRITERIA**

**Further explanation:** 

- R&D capabilities
- R&D direction of the project
- R&D activities
- R&D labor
- R&D machinery
- R&D results