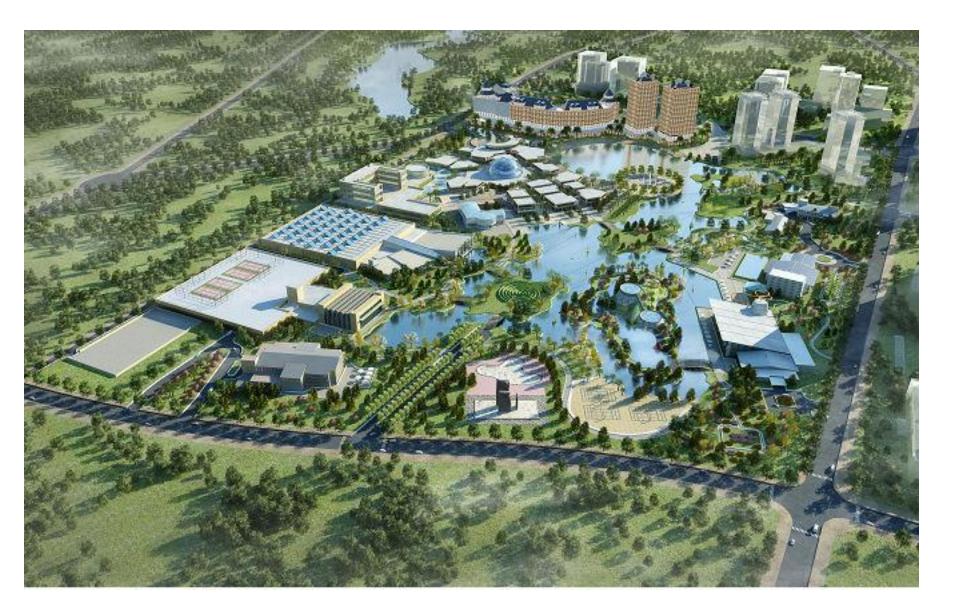

H AND DEVELOPMENT ZONE**



#### Area: 263 ha



| and the second second |            | -     | • •     |      |           |
|-----------------------|------------|-------|---------|------|-----------|
|                       | Vietnam    | Snaco | Tochnol |      | Inctituto |
|                       | VIELIIAIII | Space | IECHIU  | IUgy | manule    |
|                       |            |       |         | 01   |           |



Japan – Vietnam University



Nissan Techno Viet Nam (Japan)



Vietnam - Korea Institute of science and technology (V-KIST)

DT&C Co.Ltd (Korea)



## **SOFTWARE PARK**



#### Area 55.93 ha







## **HI-TECH INDUSTRIAL ZONE**



#### Area: 391ha

■ Occupied ■ Unoccupied







## **CENTER AREA**





# **MIXED USE ZONE**







## **SPORT AND RECREATION ZONE**





# INFRASTRUCTURE

- Phase 1 (finished): basic infrastructure invested by state budget
- Phase 2 (2015-2018): upgrade and improve the 1<sup>st</sup> phase's infrastructure by Official Development Assistance from Japanese Government of USD 300 mil





## **INVESTMENT CRITERIA**





# **INVESTMENT CRITERIA**



**Further explanation:** 

- R&D capabilities
- R&D direction of the project
- R&D activities
- R&D labor
- R&D machinery
- R&D results



## **INVESTMENT INCENTIVES**

# Corporate Income Tax (Normal rate of 20%) Exemption for the first 4 years 5% for next 9 years 10% for next 2 years Prolonged incentives of 10% for 30 years for large scale projects Import Tax exemption for:

- Goods imported to create fix assets
- Imported goods serving processing of export products
- Raw materi