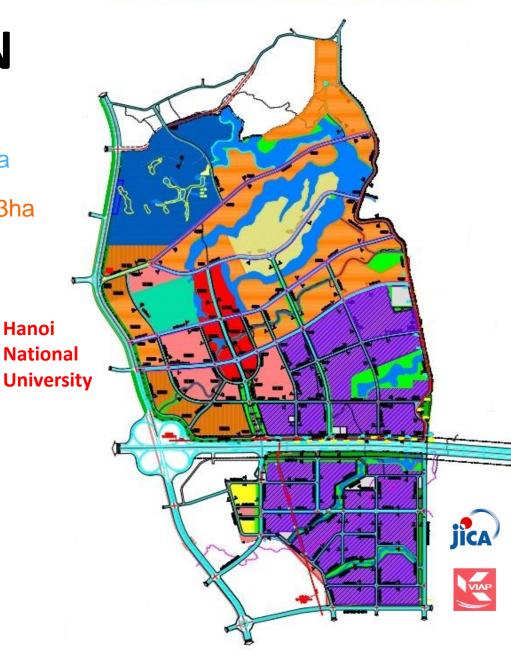

#### PROXIMITY TO HANOI NATIONAL UNIVERSITY

BẢN ĐỔ QUY HOẠCH TỔNG MẶT BẰNG SỬ DỤNG ĐẤT ĐẾN NĂM 2030

# **MASTER PLAN**

- Education & Training Zone: 123.5 ha
- Research & Development Zone: 263ha
- Hi-Tech Industrial Zone: 391 ha
- Software Park: 56ha
- Service Zone: 80 ha
- Center Area: 43ha
- Housing Area: 75.5 ha
- Recreation and Sport Area: 33ha

Total Area: 1586 ha

2030: 229.000 persons