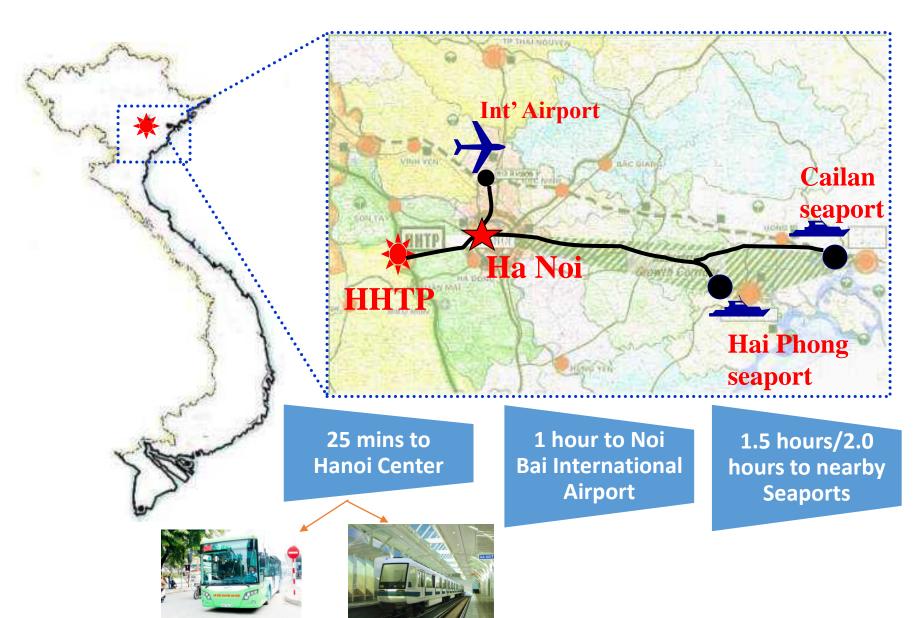

# WELCOME TO HOA LAC HI-TECH PARK





# HOA LAC HI-TECH PARK – A SMART AND SCIENCE CITY OF VIETNAM





# MISSION









# LOCATION





# LOCATION (con't)





Da Nang: 1 hour 15 minutes Ho Chi Minh: 2 hours



Vinh Phuc: 1 hour Bac Ninh: 1 hour 20 minutes Lang Son: 4 hours 20 minutes Thai Nguyen: 1 hour 50 minutes



Ho Chi Minh: 31 hours Lang Son: 3 hours 35 minutes



#### PROXIMITY TO HANOI NATIONAL UNIVERSITY





BẢN ĐỔ QUY HOẠCH TỔNG MẶT BẰNG SỬ DỤNG ĐẤT ĐẾN NĂM 2030

# **MASTER PLAN**

- Education & Training Zone: 123.5 ha
- Research & Development Zone: 263ha
- Hi-Tech Industrial Zone: 391 ha
- Software Park: 56ha
- Service Zone: 80 ha
- Center Area: 43ha
- Housing Area: 75.5 ha
- Recreation and Sport Area: 33ha

Total Area: 1586 ha

2030: 229.000 persons





#### **EDUCATION AND TRAINING ZONE**





#### Area 123.5ha





### **RESEARCH AND DEVELOPMENT ZONE**



#### Area: 263 ha



| and the second second |