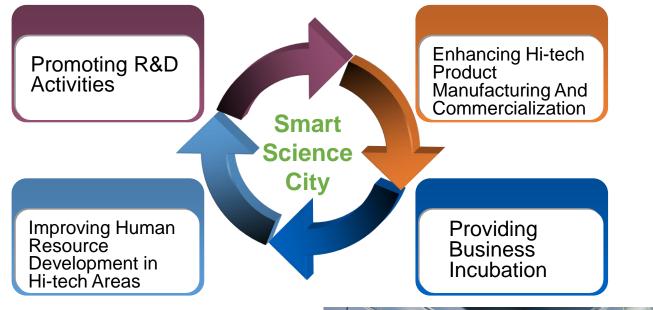

# WELCOME TO HOA LAC HI-TECH PARK





# HOA LAC HI-TECH PARK – A SMART AND SCIENCE CITY OF VIETNAM





# MISSION









# LOCATION





# LOCATION (con't)





Da Nang: 1 hour 15 minutes Ho Chi Minh: 2 hours



Vinh Phuc: 1 hour Bac Ninh: 1 hour 20 minutes Lang Son: 4 hours 20 minutes Thai Nguyen: 1 hour 50 minutes



Ho Chi Minh: 31 hours Lang Son: 3 hours 35 minutes



#### PROXIMITY TO HANOI NATIONAL UNIVERSITY





BẢN ĐỔ QUY HOẠCH TỔNG MẶT BẰNG SỬ DỤNG ĐẤT ĐẾN NĂM 2030

# **MASTER PLAN**

- Education & Training Zone: 123.5 ha
- Research & Development Zone: 263ha
- Hi-Tech Industrial Zone: 391 ha
- Software Park: 56ha
- Service Zone: 80 ha
- Center Area: 43ha
- Housing Area: 75.5 ha
- Recreation and Sport Area: 33ha

Total Area: 1586 ha

2030: 229.000 persons





#### **EDUCATION AND TRAINING ZONE**





#### Area 123.5ha





### **RESEARCH AND DEVELOPMENT ZONE**



#### Area: 263 ha



| and