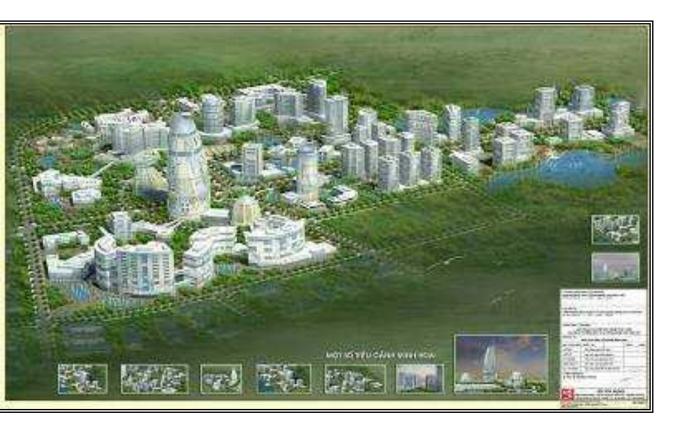

#### Area 123.5ha





### **RESEARCH AND DEVELOPMENT ZONE**



#### Area: 263 ha



| and the second second |            | -     | • •     |      |           |
|-----------------------|------------|-------|---------|------|-----------|
|                       | Vietnam    | Snaco | Tochnol |      | Inctituto |
|                       | VIELIIAIII | Space | IECHIU  | IUgy | manule    |
|                       |            |       |         | 01   |           |



Japan – Vietnam University



Nissan Techno Viet Nam (Japan)



Vietnam - Korea Institute of science and technology (V-KIST)

DT&C Co.Ltd (Korea)



## **SOFTWARE PARK**



#### Area 55.93 ha







## **HI-TECH INDUSTRIAL ZONE**



#### Area: 391ha

■ Occupied ■ Unoccupied







## **CENTER AREA**





# **MIXED USE ZONE**







## **SPORT AND RECREATION ZONE**





# INFRASTRUCTURE

- Phase 1 (finished): basic infrastructure invested by state budget
- Phase 2 (2015-2018): upgrade and improve the 1<sup>st</sup> phase's infrastructure by Official Development Assistance from Japanese Government of USD 300 mil





## **INVESTMENT CRITERIA**





# **INVESTMENT CRITERIA**



**Further explanation:** 

- R&D capabilities
- R&D direction of the project
- R&D activities
- R&D labor
- R&D machinery
- R&D results



## **INVESTMENT INCENTIVES**

# Corporate Income Tax (Normal rate of 20%) Exemption for the first 4 years 5% for next 9 years 10% for next 2 years Prolonged incentives of 10% for 30 years for large scale projects Import Tax exemption for:

- Goods imported to create fix assets
- Imported goods serving pr