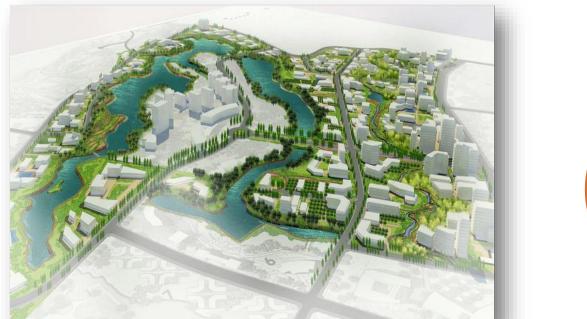

#### PROXIMITY TO HANOI NATIONAL UNIVERSITY

BẢN ĐỔ QUY HOẠCH TỔNG MẶT BẰNG SỬ DỤNG ĐẤT ĐẾN NĂM 2030

# **MASTER PLAN**

- Education & Training Zone: 123.5 ha
- Research & Development Zone: 263ha
- Hi-Tech Industrial Zone: 391 ha
- Software Park: 56ha
- Service Zone: 80 ha
- Center Area: 43ha
- Housing Area: 75.5 ha
- Recreation and Sport Area: 33ha

Total Area: 1586 ha

2030: 229.000 persons