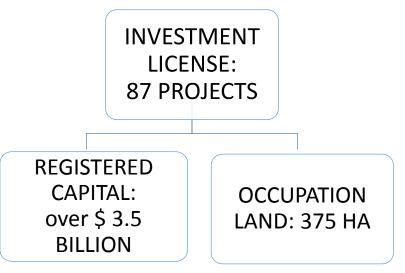

al Development Assistance from Japanese Government of USD 300 mil





## **INVESTMENT CRITERIA**





# **INVESTMENT CRITERIA**



**Further explanation:** 

- R&D capabilities
- R&D direction of the project
- R&D activities
- R&D labor
- R&D machinery
- R&D results



## **INVESTMENT INCENTIVES**

# Corporate Income Tax (Normal rate of 20%) Exemption for the first 4 years 5% for next 9 years 10% for next 2 years Prolonged incentives of 10% for 30 years for large scale projects Import Tax exemption for:

- Goods imported to create fix assets
- Imported goods serving processing of export products
- Raw materials and components for 05 years

Convenient Procedure

- One-stop Administration Services
- Online Customs Service
- On-site bonded warehouses



## **INVESTMENT FACTS**

13%

8%

5%



#### Notable projects:

- Hanwha Techwin
- Nissan Techno
- V-KIST
- Hanoi University of Science and Technology
- FPT University
- Japan Vietnam University
- Etc

Over 15.000 people at HHTP (currently)

#### LAND OCCUPANCY



#### **PROJECT DISTRIBUTION IN EACH ZONE**

46%

Housing

Mixed Use

Recreation & Sport

## Taiwanese investors/partners

#### Investment of:

- 1. Oetek Co.Ltd
- 2. Chunghwa Telecom

#### • MOU with:

- 1. Hsinchu Science Park
- 2. Central Taiwan Science Park
- 3. Southern Taiwan Science Park





## **WHY'S HOA LAC HI-TECH PARK?**

**Strategic Location** 

**One-stop administrative services** 

Modern and synchronized infrastructure

Highest investment incentives

High-skilled and abundant human resources

# Thank You!

• Think high, Aim high!