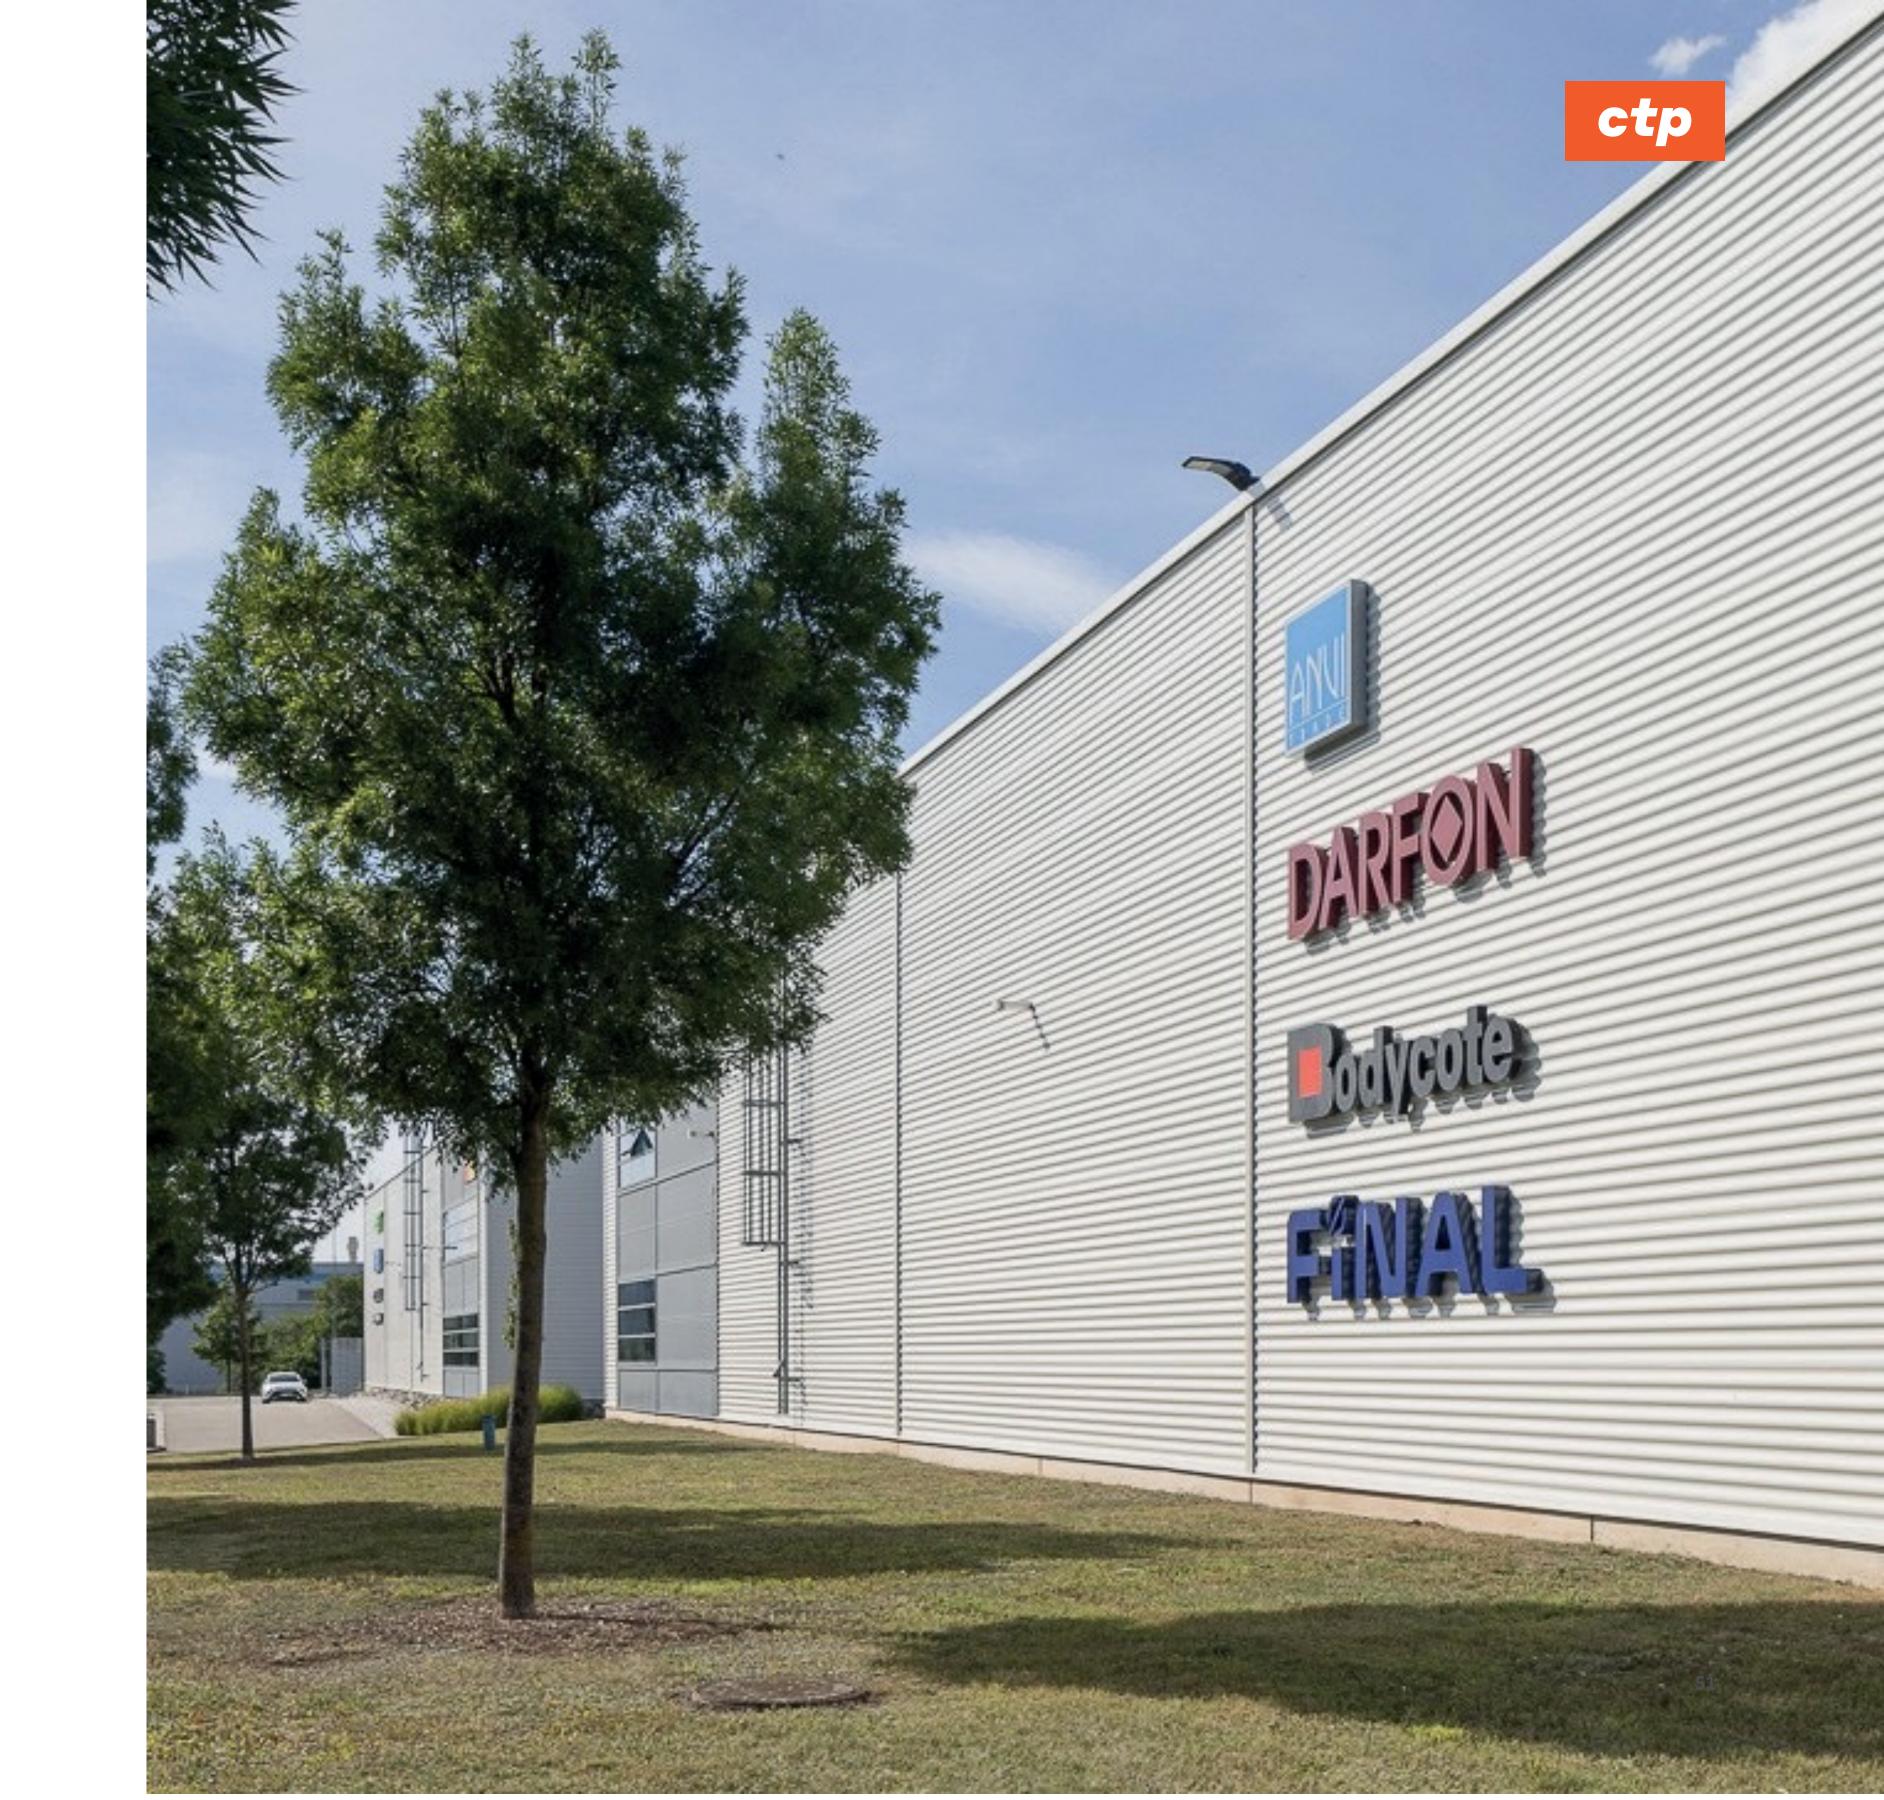

# Expansion with Darfon

|           | Brno<br>20 employees<br>2,654 sqm |  | CZ<br>bldg A.1.2<br>2009 |  |
|-----------|-----------------------------------|--|--------------------------|--|
| • • • • • | 2,004 5qm                         |  |                          |  |
|           | Pohořelice                        |  | CZ                       |  |
|           | N.R.                              |  | bldg PO7                 |  |
|           | 5,435 sqm                         |  | 2023                     |  |
| TOTALS    |                                   |  |                          |  |
|           |                                   |  | 2 bldgs                  |  |
|           | 8,089 sqm                         |  | 2019-2033                |  |