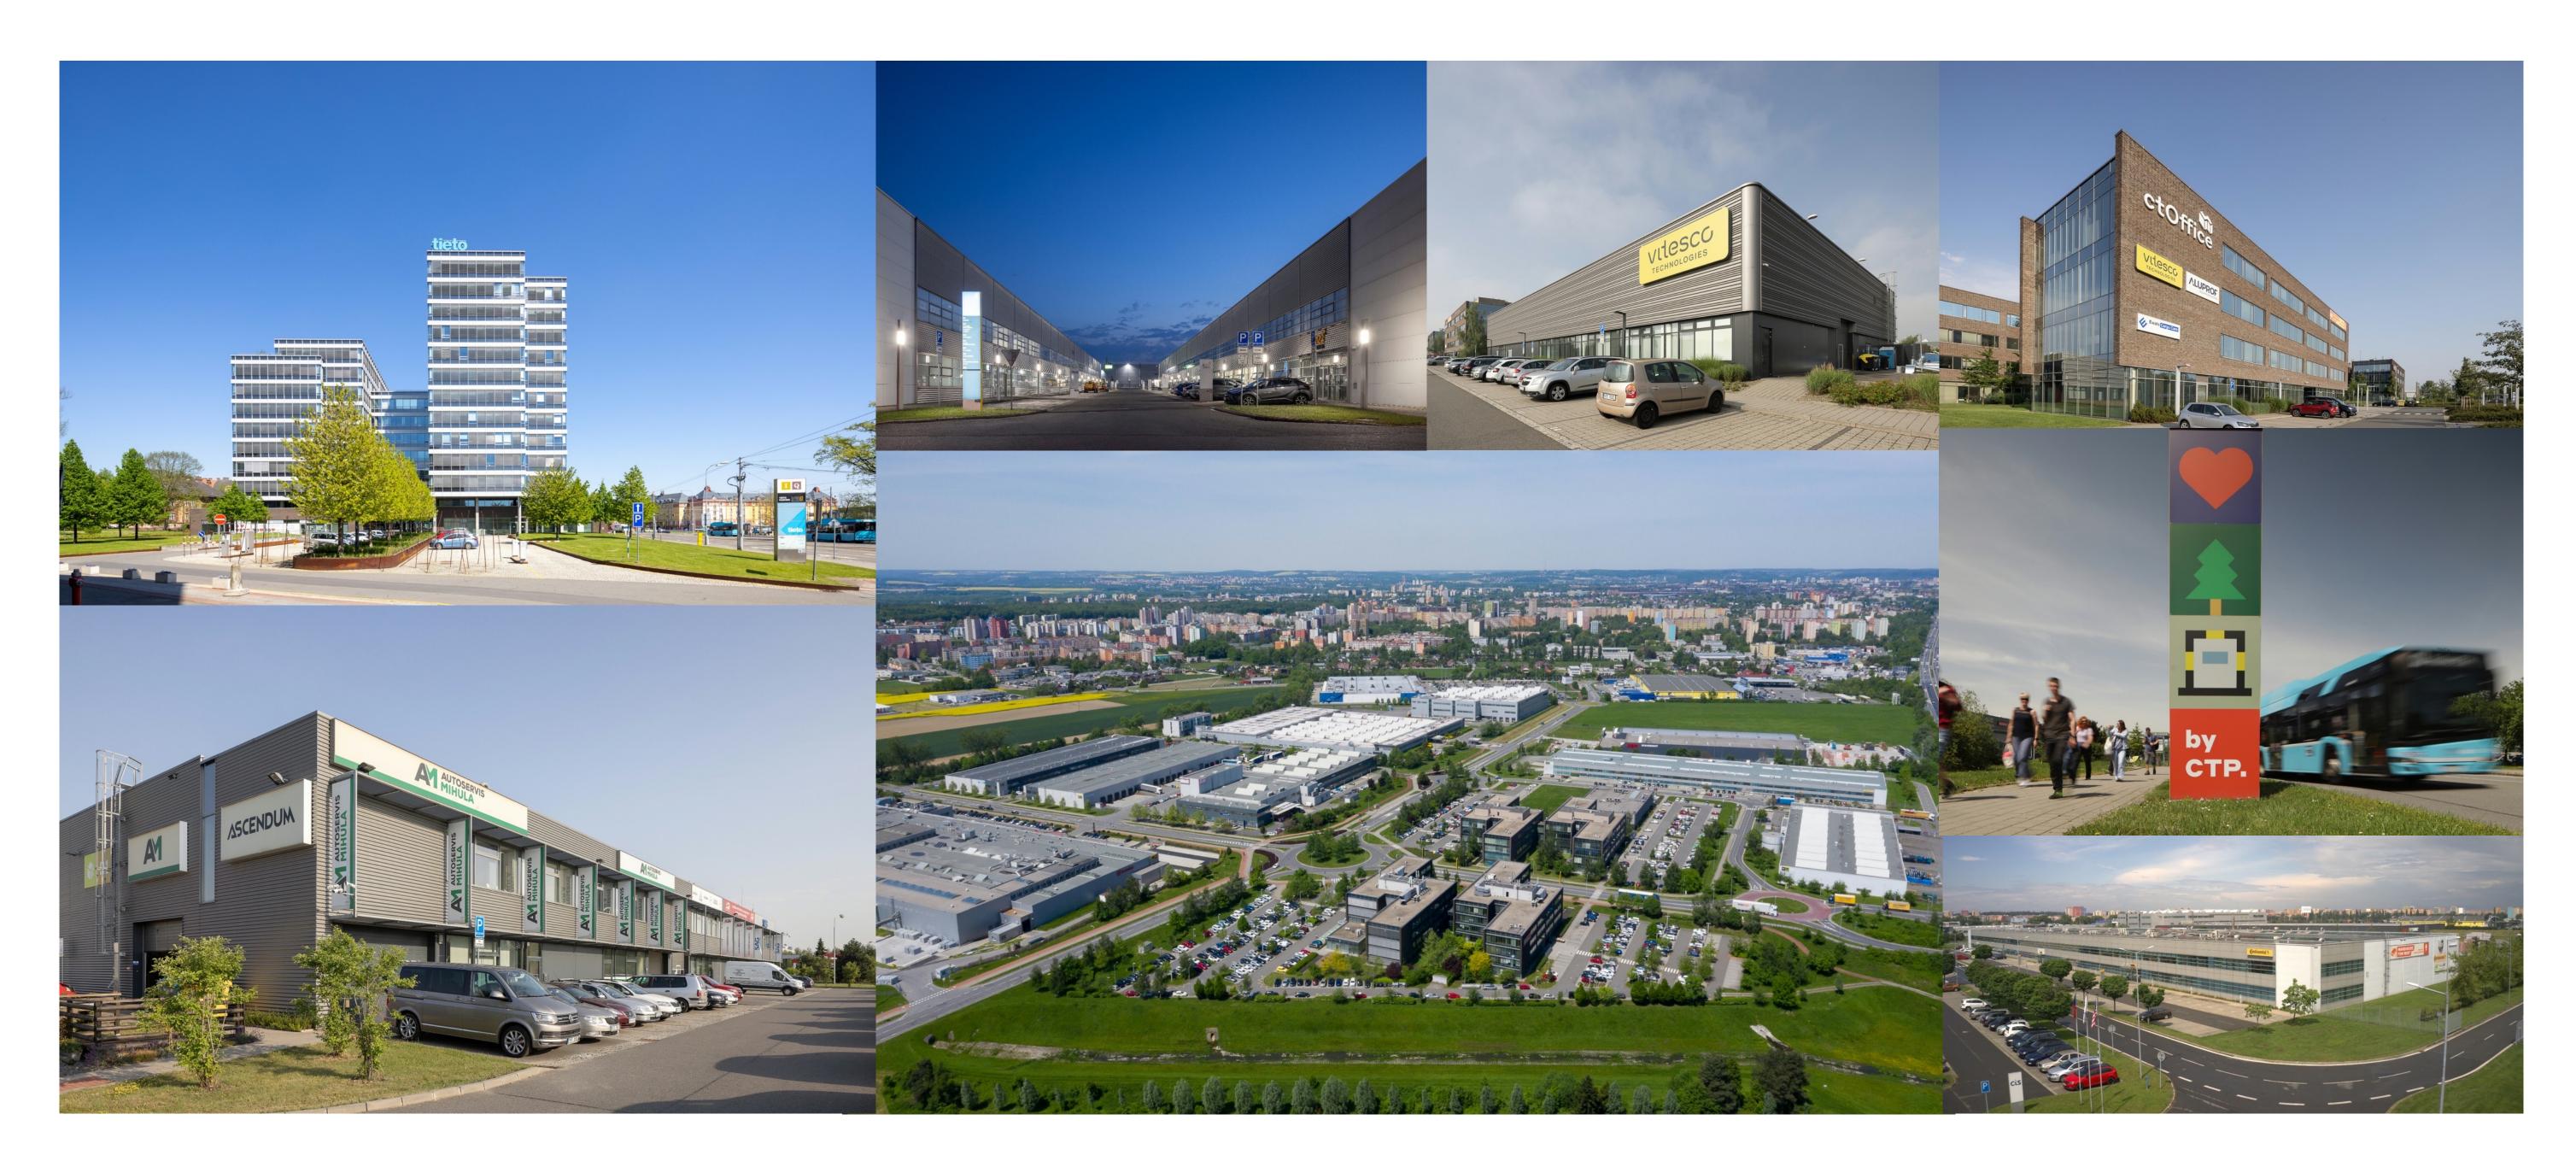

#### TOTALS

| 100 employees | 2 bldgs   |
|---------------|-----------|
| 10,960 sqm    | 2019-2032 |

CTP HIGH TECH PARKS IN THE CZECH REPUBLIC

#### Brno

CTP HIGH TECH PARKS IN THE CZECH REPUBLIC

#### Ostrava