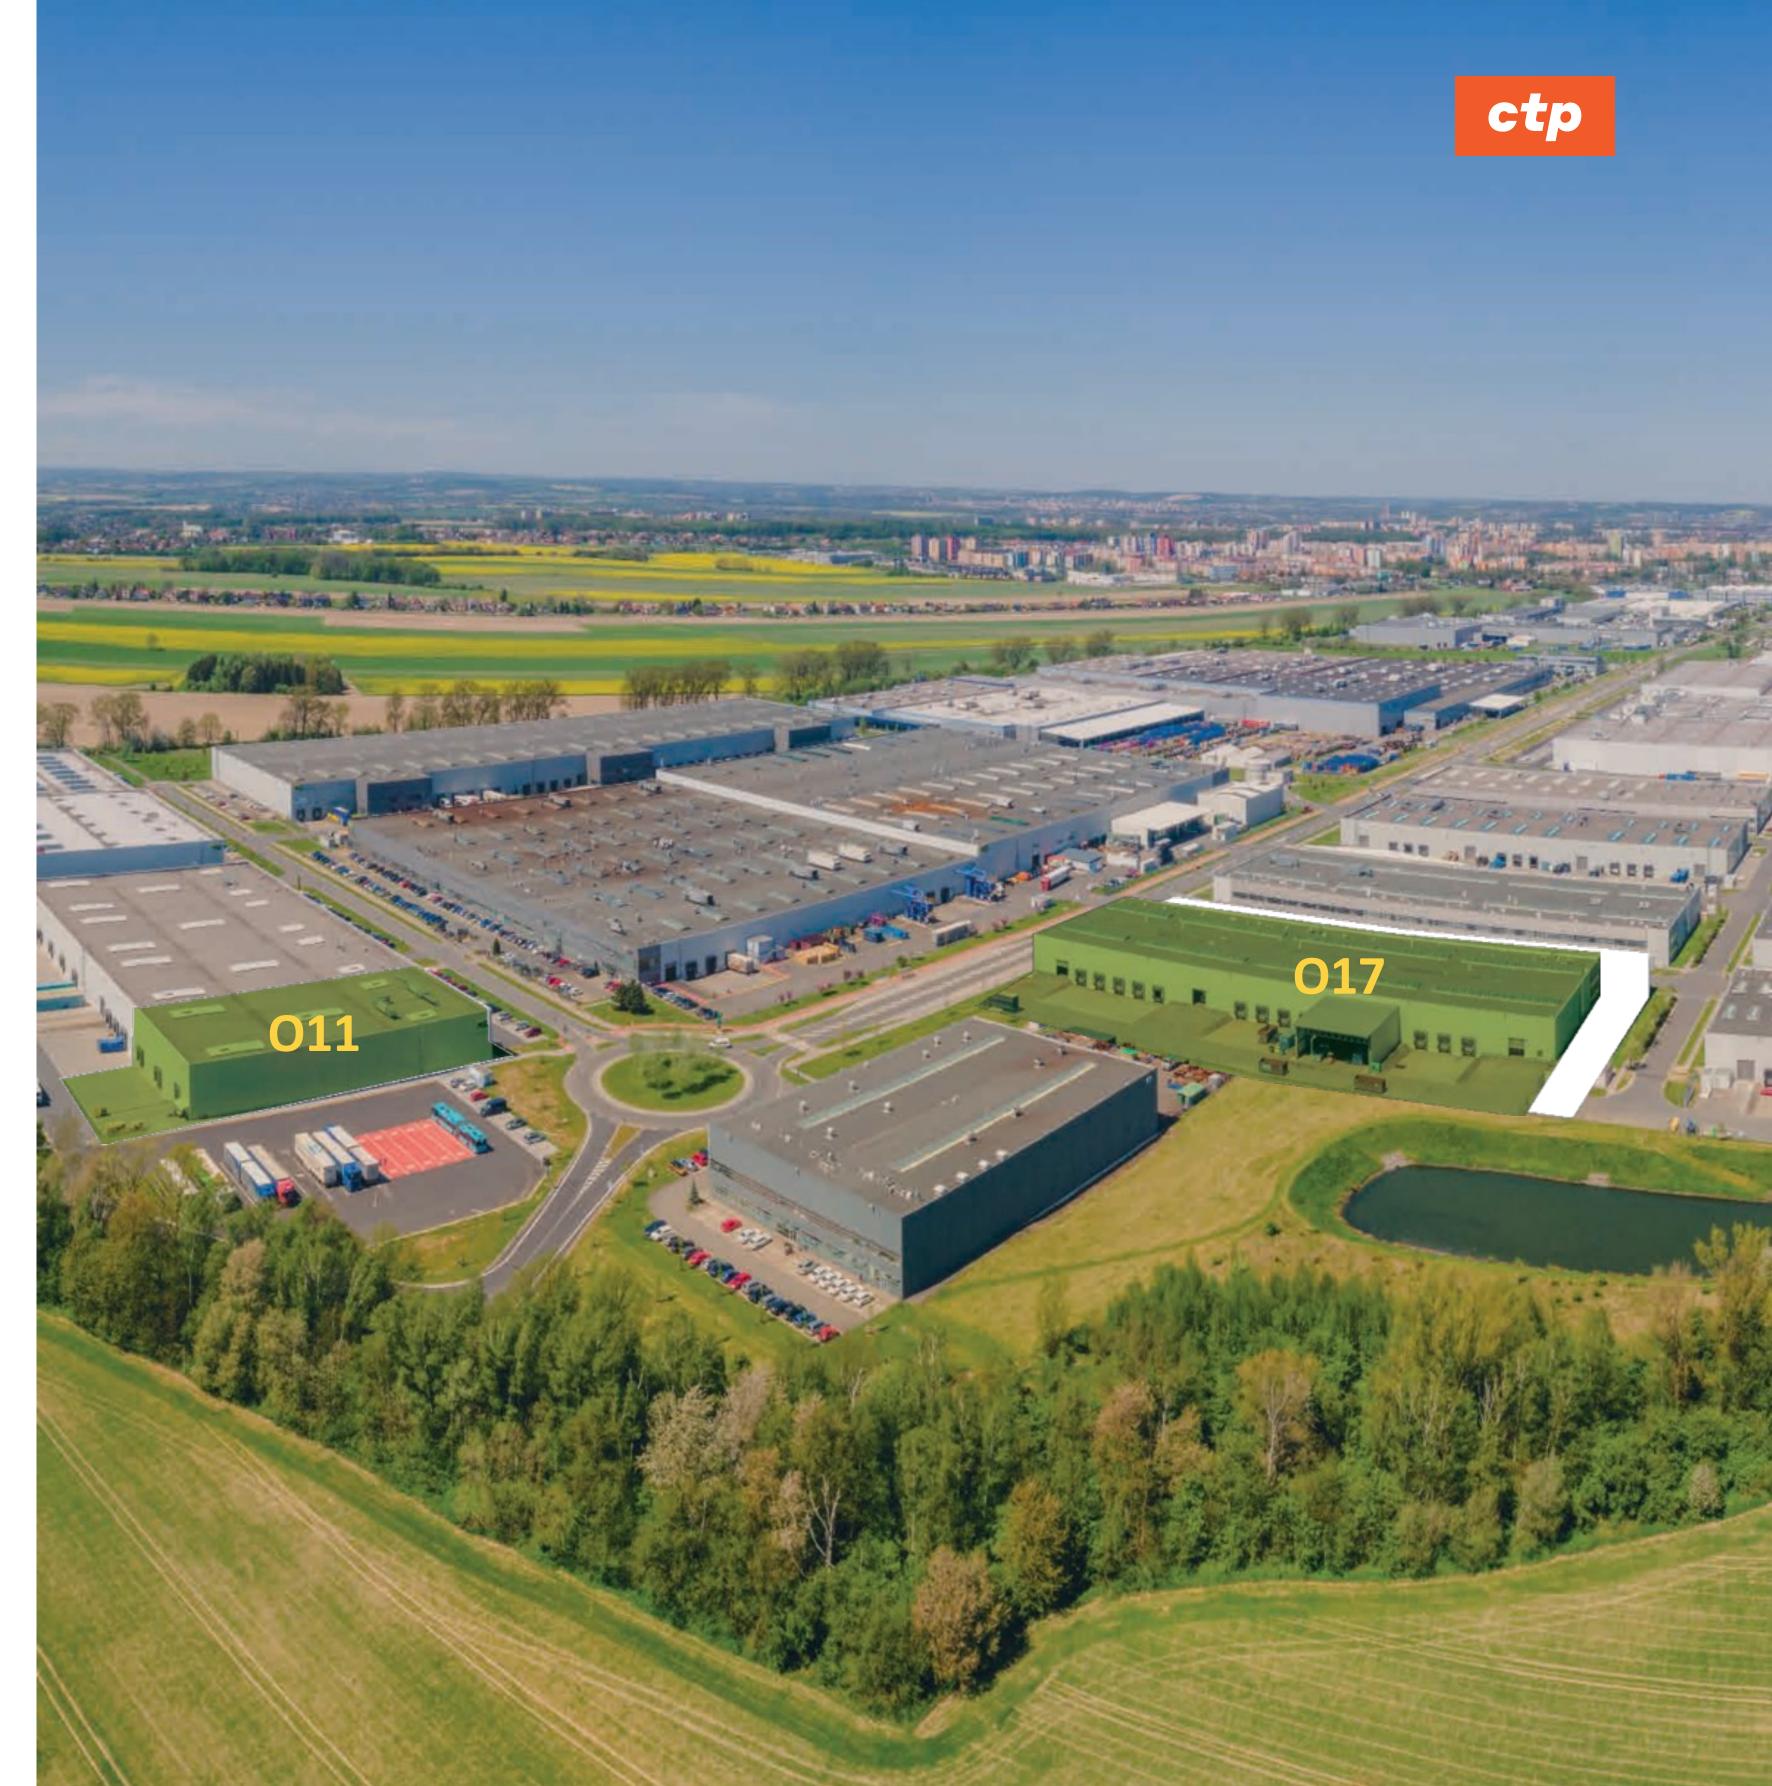

## **Cooperation with ASUS** in Ostrava

|           | Ostrava      | CZ       |
|-----------|--------------|----------|
|           | 40 employees | bldg O11 |
|           | 3,345 sqm    | 2019     |
| • • • • • |              |          |
|           | Ostrava      | CZ       |
|           | 60 employees | bldg O17 |
|           | 7,615 sqm    | 2022     |

#### TOTALS

| 100 employees | 2 bldgs   |
|---------------|-----------|
| 10,960 sqm    | 2019-2032 |

CTP HIGH TECH PARKS IN THE CZECH REPUBLIC