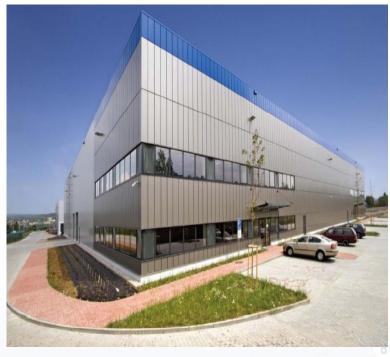

## **Gemtek Czech Location**

Location:

Krimice, Plzen, Czech Republic

Facility Space: 5,200 sqm

### GCZ Profile

- **Established : 2009**
- **■** Employees: 180
- 2-Floor Building:
  - •1F: Warehouse, 4 assembly/testing/packing Lines, Repair service.
  - •2F : Office Area.
- **■** Unified Systems :
  - Quality System (SFCS), IT system (ERP, BPM, PLM...)