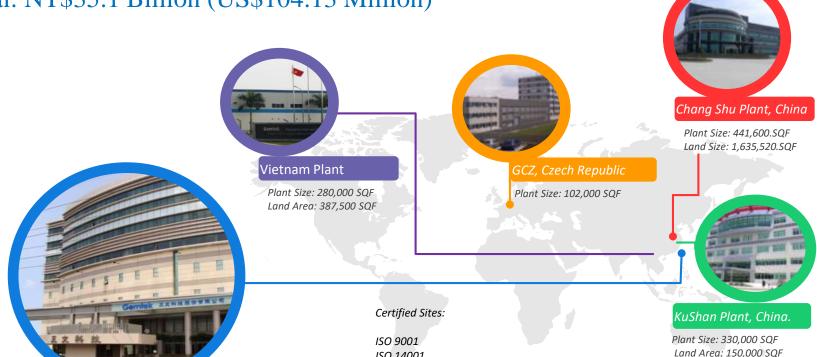

### Gemtek introduction

• Established: 1988

• Location office: Hsinchu Industrial Park, Hsinchu, Taiwan(Headquater)

• Global Total Employees:≈ 4,000 (TWN: 1,000)

• Capital: NT\$35.1 Billion (US\$104.13 Million)

Floor Space: 322,000 SQF Land Area: 215,000 SQF

Hsinchu Headquarter, Taiwan

ISO 9001 ISO 14001 ISO 13485 OHSAS 18001 TL9000 C-TPAT

Gemtek
Wireless Broadband Anywhere