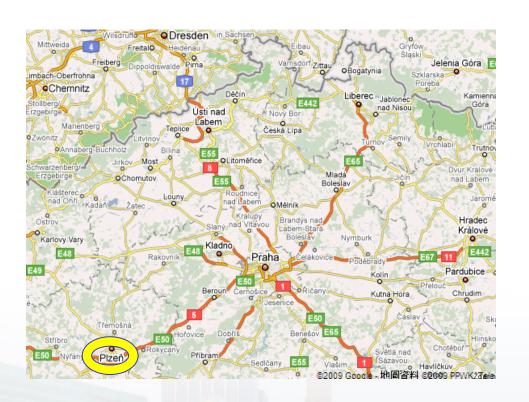

## **Gemtek Czech Location**

Location:

Krimice, Plzen, Czech Republic

Facility Space: 5,200 sqm

### Advantage:

- 1. Factory location in Plzen: Middle of Europe, very close to Germany boarder (80 KM / 1 Hour drive) which secures TAT timely.
- 2. Lower Labor fee compared with Western EU countries.
- 3. Better education resource (Plzen University).
- 4. Stable and Safe Environment : Friendly to Foreign Investor.