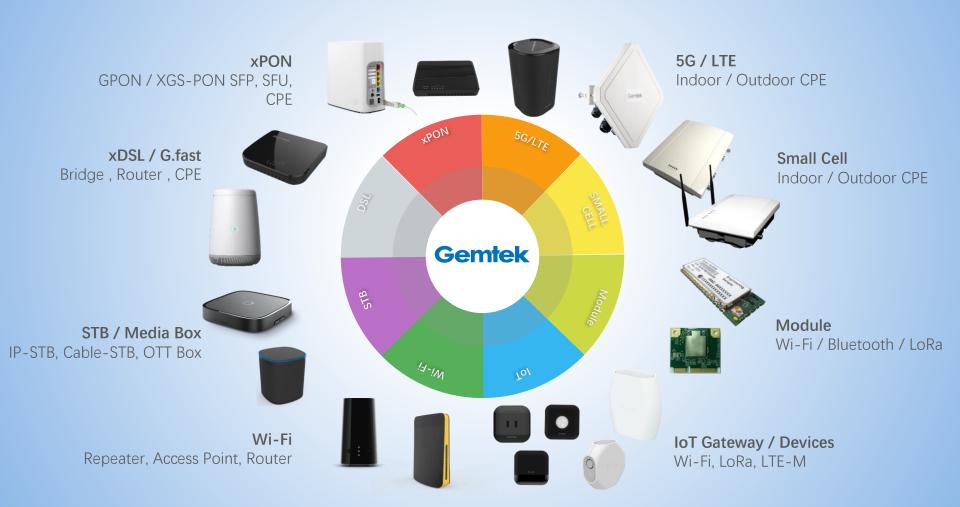

Gemtek Company Profile

& Gemtek.CZ, s.r.o. (GCZ)



Gemtek Confidential Distribution Prohibited



# Agenda

- Gemtek introduction
- Gemtek Core Competency
- Product Protfolio
- Resources allocation now
- Future resources allocation



### Gemtek introduction

• Established: 1988

• Location office: Hsinchu Industrial Park, Hsinchu, Taiwan(Headquater)

• Global Total Employees:≈ 4,000 (TWN: 1,000)

• Capital: NT\$35.1 Billion (US\$104.13 Million)



Floor Space: 322,000 SQF Land Area: 215,000 SQF

Hsinchu Headquarter, Taiwan

ISO 9001 ISO 14001 ISO 13485 OHSAS 18001 TL9000 C-TPAT

Gemtek
Wireless Broadband Anywhere



#### **Product Protfolio**



### Resources allocation now:

### **Gemtek**



### Future resources allocation:

#### **Gemtek**





China/Vietnam Manufactory



**Euro customer** 

Gemtek.CZ, s.r.o.
Repair center



Taiwan Headquarter
R & D Center
Sales / Marketing

# GCZ Introduction







# Agenda

- Factory Location
- Company Profile
- Repair Service Experience
- Advantage in Plzen



## **Gemtek Czech Location**





Location:

Krimice, Plzen, Czech Republic

Facility Space: 5,200 sqm



### GCZ Profile

- **Established : 2009**
- **■** Employees: 180
- 2-Floor Building:
  - •1F: Warehouse, 4 assembly/testing/packing Lines, Repair service.
  - •2F : Office Area.
- **■** Unified Systems :
  - Quality System (SFCS), IT system (ERP, BPM, PLM...)



# Repair Service Experience

- 6 years experience of repair Gatew