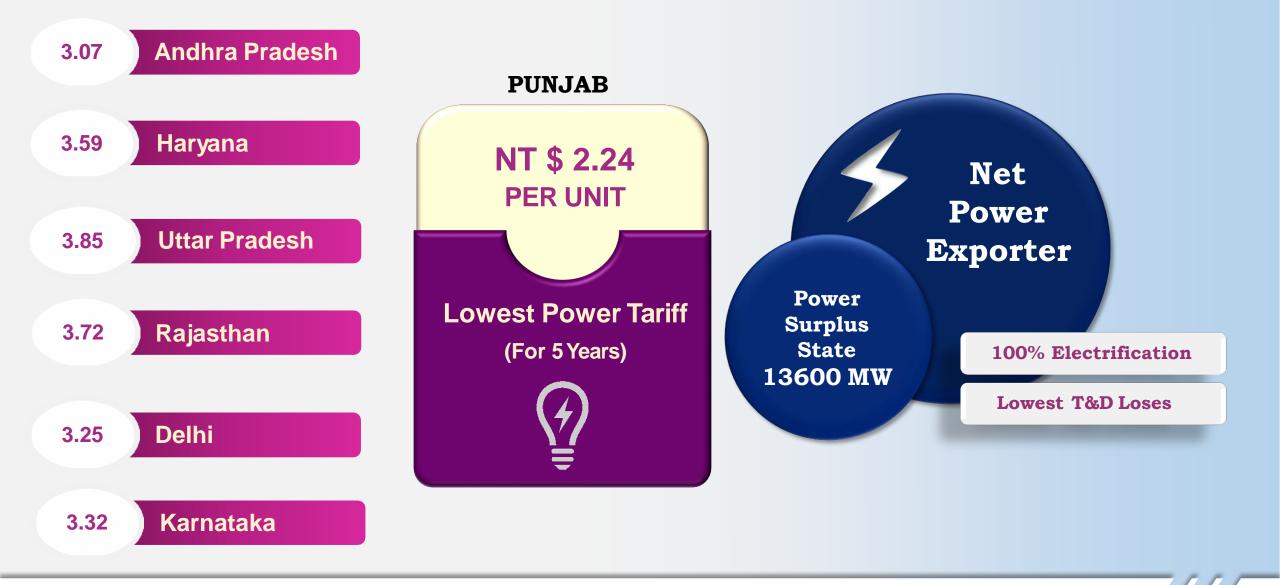

-Taiwan Bilateral Trade Statistics for year 2017, ITA









# **INDIA & TAIWAN INVEST INDIA – FASTEST GROWING ECONOMY WHY PUNJAB?** PUNJAB **OPPORTUNITIES UNLIMITED**



**INDIA : THE FASTEST GROWING ECONOMY** 



### Most YOUNG NATION by 2020

**66%** Population Within Working Age Group : 15 to 64 Year World Bank's Ease of Doing Business [1<sup>st</sup> In South Asia] [3<sup>rd</sup> in BRICS] 77<sup>th</sup> Rank

Copyright © 2019-Invest Punjab. All Rights Reserved.







## INDIA & TAIWAN

## INDIA – FASTEST GROWING ECONOMY

## **WHY PUNJAB?**



## **PUNJAB - OPPORTUNITIES UNLIMITED**





## **PUNJAB : STRATEGICALLY LOCATED**



Copyright © 2019-Invest Punjab. All Rights Reserved.

INVEST 🗡

**PUNJAB** PUNJAB : A CLEAR DESTINATION OF CHOICE







## **ABUNDANT & QUALITY POWER**













## **SKILLED HUMAN CAPITAL**



## **Premium Institutes**



Copyright © 2019-Invest Punjab. All Rights Reserved.







**VVEST** 





## **INDUSTRIAL CLUSTERS**



Copyright © 2019-Invest Punjab. All Rights Reserved.















## INDIA & TAIWAN

## **INDIA – FASTEST GROWING ECONOMY**

## WHY PUNJAB?



## **PUNJAB - OPPORTUNITIES UNLIMITED**

#### A CAMPAGE AND

Copyright © 2019-Invest Punjab. All Rights Reserved.







Copyright © 2019-Invest Punjab. All Rights Reserved.



### **KEY FACTS**

- ✤ 1.4 Million Small & Medium Units
- Hand Tools Manufacturing
- Precision Tools Manufacturing

Copyright © 2019-Invest Punjab. All Rights Reserved.

Steel & Alloy Manufacturing

- Petrochemical & Plastic Derivatives
- Machine Manufacturing
- Sports Goods Manufacturing
- Leather