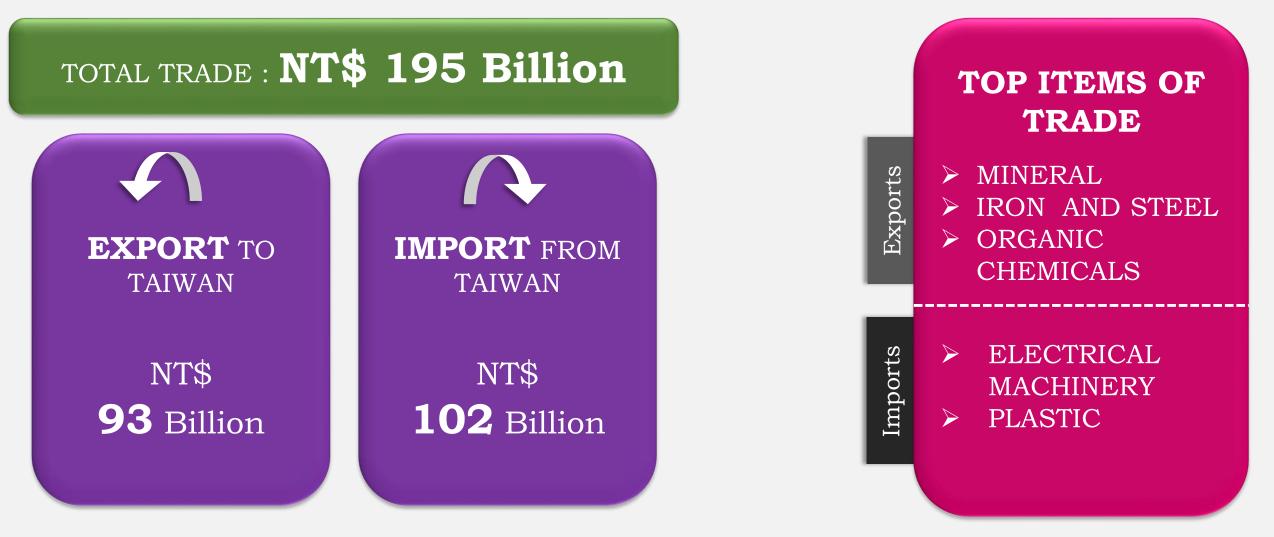

## **INDIA & TAIWAN**

Source: India-Taiwan Bilateral Trade Statistics for year 2017, ITA