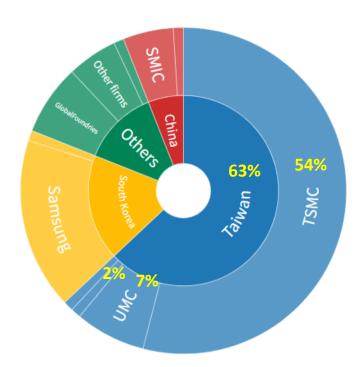

## **Taiwan Leading Industry - Semiconductor**

Semiconductor contract manufacturers by market share

Total foundry revenue stood at \$85.13 billion in 2020

**Taiwan** could claim **63%** of this amount, the leading contract manufacturers on the island remain TSMC with 54% of the market and UMC with 7% of the market, PSMC and VIS (Vanguard) each receive one percent.