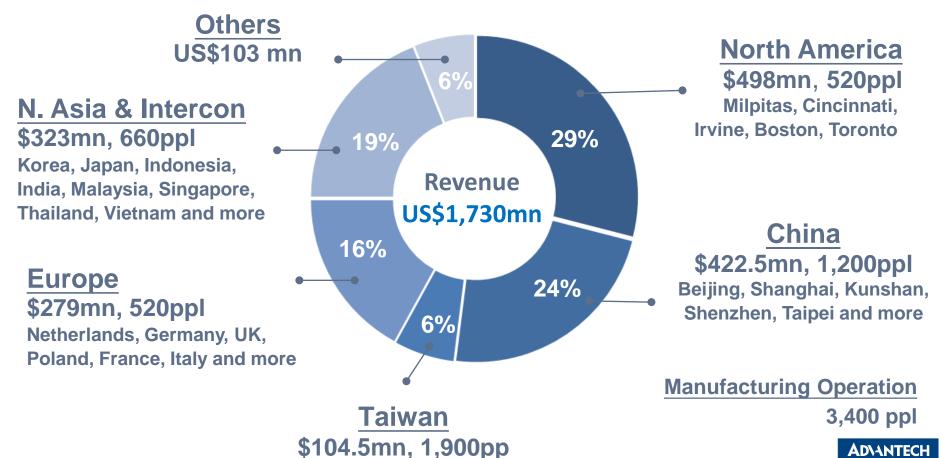

## Industry Collaboration between CZ Republic and Taiwan to Make a Better World

Chaney Ho,
Co-Founder & Executive Board Director, Advantech



#### **ADVANTECH**

Mission Enabling an Intelligent Planet

Revenue

Market Cap USD \$9.7 Billion (April 28, 2021)

8.300

Service Field Industry 4.0, Industry IoT, **Embedded Computing,** 



#### **Worldwide Presence**

3 Manufacturing Sites4 Logistics Centers

14 Service Centers27 Countries

**ADVANTECH** 



#### **2020 Global Geo-Region Sales Distribution (USD)**



#### Advantech Europe

- First office opened in 1993, in Germany
- European HQ located in Eindhoven, the Netherlands
- 1 Service Center
- 14 Offices in 10 different countries
- Over 520 Employees



#### **Europe Service Centers**

#### Eindhoven, the Netherlands

Standard BTOS/CTOS



- Standard BTOS
- Customized
- CTOS Processes
- Control Flexible, Fast, Quality delivery

Area 7,500 M<sup>2</sup>

CTOS Capacity/month

System: 9,000 sets

SBC: 5,000 sets

W/H Capacity/month

- 2,500 pallets
- Handling 3000 Delivery Notes

#### Warsaw, Poland

**ODM/OEM Project** 



- Project Management/ Engineer services
- SLA (service level agreement)
   Management
- Customer Focus Team setup

Area

2,300 M<sup>2</sup>

CTOS Capacity/month

500 sets / Max Capacity: 2,500 sets

W/H Capacity/month

- 36