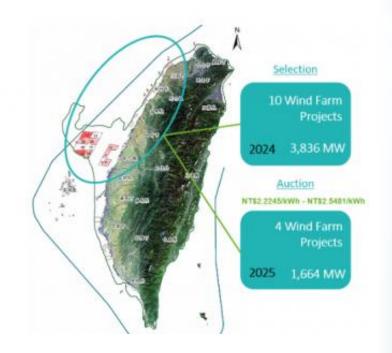

#### Taiwan's Future Industry – Offshore Wind Energy

become the green energy development center of Asia

WINDSIGHTS
Offshore Wind Tenders
and Auctions of Taiwan

In the next five years, 5.5GW of offshore wind energy will be developed in Taiwan. Another 10GW between 2026 - 2035 is in plan now.