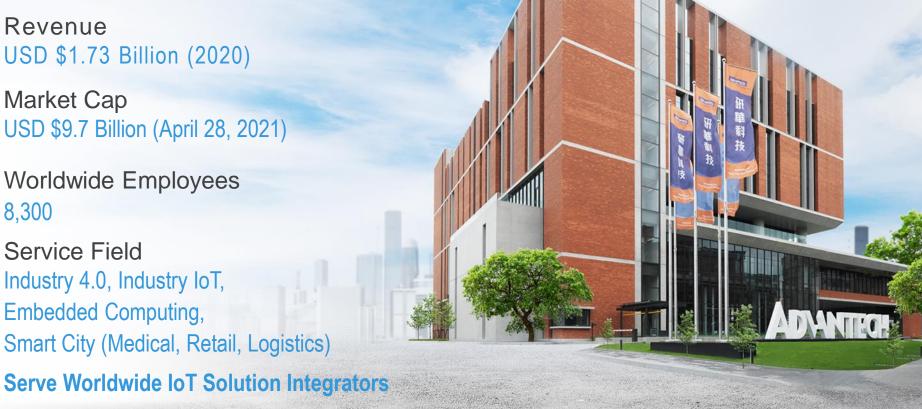

#### **ADVANTECH**

Mission Enabling an Intelligent Planet

Revenue

Market Cap USD \$9.7 Billion (April 28, 2021)

8.300

Service Field Industry 4.0, Industry IoT, **Embedded Computing,** 