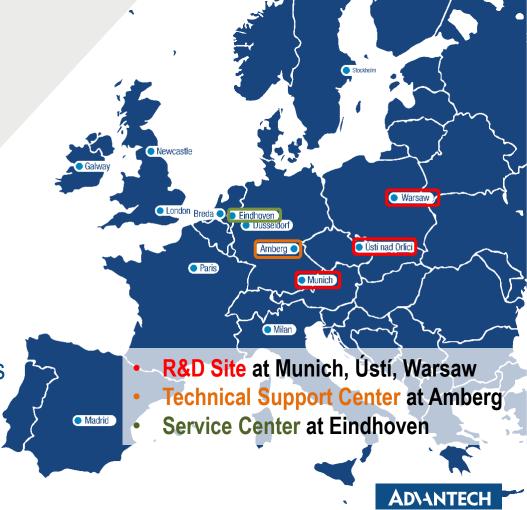

#### Advantech Europe

- First office opened in 1993, in Germany
- European HQ located in Eindhoven, the Netherlands
- 1 Service Center
- 14 Offices in 10 different countries
- Over 520 Employees

#### **Europe Service Centers**

#### Eindhoven, the Netherlands

Standard BTOS/CTOS

- Standard BTOS
- Customized
- CTOS Processes
- Control Flexible, Fast, Quality delivery

Area 7,500 M<sup>2</sup>

CTOS Capacity/month

System: 9,000 sets

SBC: 5,000 sets

#### Warsaw, Poland

**ODM/OEM Project** 

- Project Management/ Engineer services
- SLA (service level agreement)
   Management
- Customer Focus Team setup

Area

2,300 M<sup>2</sup>

CTOS Capacity/month

500 sets / Max Capacity: 2,500 sets

#### Munich, Germany Standard BTOS/CTOS

- Standard BTOS
- Customized CTOS
- Processes Control
- Flexible, Fast, Quality delivery
- Innovation Hub

Area

4.900 M<sup>2</sup>

CTOS Capacity/month

System: 1.800 units