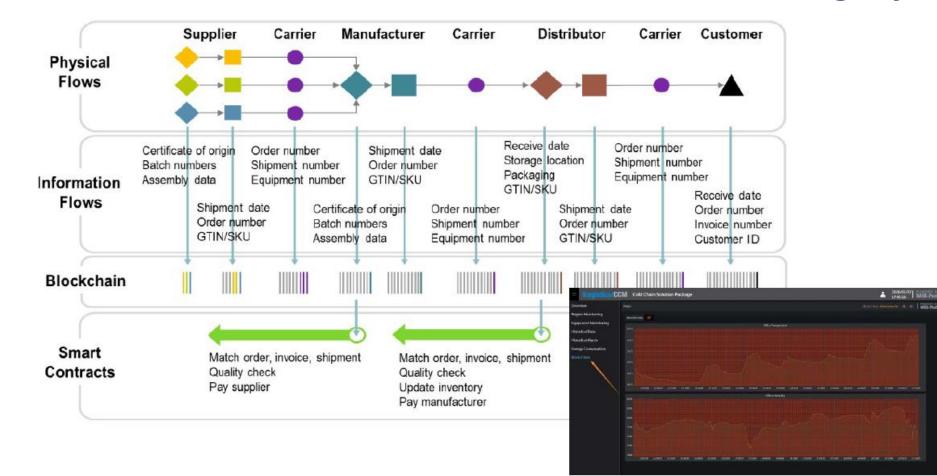

t Infrastructure: Passengera, Simac, Ceske Drahy, Certicon, Stadler, Skoda Transportation
- **System Integrator**: CES EA, Simac





















#### **Czech WISE-PaaS Partners**

Transportation
Connectivity and
Infotainment Solution





Main references: MAV, Hungary /PKP Intercity & Alstom, Poland

- New Electrical & Mechanical Design
- Thermal Simulation
- Software Integration
- 3<sup>rd</sup> Party HW Development
- Laboratory Tests
- Field Test

Machine Builder Platform Cleverlance to inspect machines remotely

- Connected Shopfloor
- Selective and Secure Interconnection
- Functional Local Data
- Preset Solution Package





## Blockchain Notarius at WISE-SaaS



#### **Blockchain API with Advantech Wise-PaaS**





## **Blockchain Services to Vaccine Cold Chain Data Integrity**



## **Strategic Focus of Taiwan Industry**



- High Mix, Low Volume. Highly Customization
   IPC \ IoT \ AI \ Precision Machinery
- Complicated Process Industry
  Semiconductor LCD IC design
- Advanced Technology
   AI \ EV Car \ Autonomous Drive

## **Taiwan Leading Industry - Semiconductor**

Semiconductor contract manufacturers by market share

Total foundry revenue stood at \$85.13 billion in 2020



**Taiwan** could claim **63%** of this amount, the leading contract manufacturers on the island remain TSMC with 54% of the market and UMC with 7% of the market, PSMC and VIS (Vanguard) each receive one percent.



## **Taiwan Leading Industry – Machinery**

Machine Tool Wood No.4 Working Machinery No.4 Plastic & Rubber Machinery **Textile & No.7** Sewing Machinery **No.8** Taiwan \*\*\*