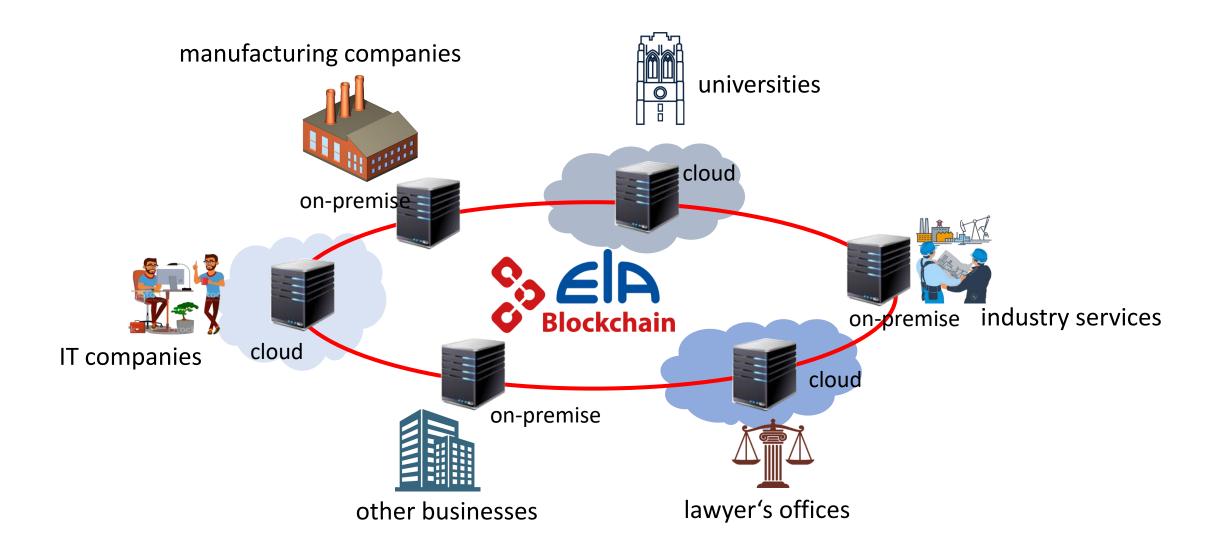

#### EIA blockchain consist of 30 independent nodes in ownership of important subjects

Industrial companies: IBM, ABRA, Exaxt Control, ZAT, FCC ...

Lawyer's offices: Rowan legal, the leading office in digital law in the Czech Rep.

Inspection & certification associations: TÜV SÜD, Czech Accreditation Institute

**Government:** Czech Ministry of Industry and Trade

**Professional associations:** Czech Chamber of Commerce, Confederation of industry and Trade of the Czech Rep.

Universities: Czech Technical University (ČVUT), Tomas Bata University,

The Czech Republic has became an interesting laboratory of industrial blockchain