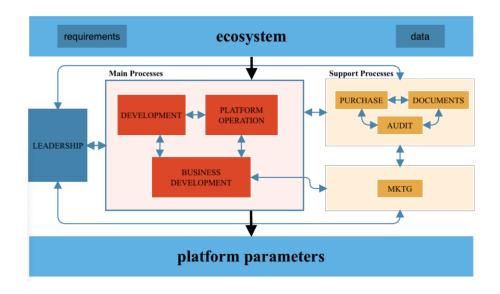

#### **ELA Blockchain Services delivers the industrial blockchains**

**Company:** ELA Blockchain Services a.s. (joint-stock company)

Established: 2019

Founded and fully owned: by The Electrical and Electronic Association of the Czech Republic

**Present capital:** 500,000 USD

Type of business: Technological startup

Purpose & goal: to build and operate public blockchain as opened and trustworthy

platform for industrial companies

We do not provide a gateway to cryptocurrency blockchains (Ethereum)
We build industrial consortium type blockchain based on Hyperledger Fabric technology

This type of blockchain meets the requirements of industrial customers