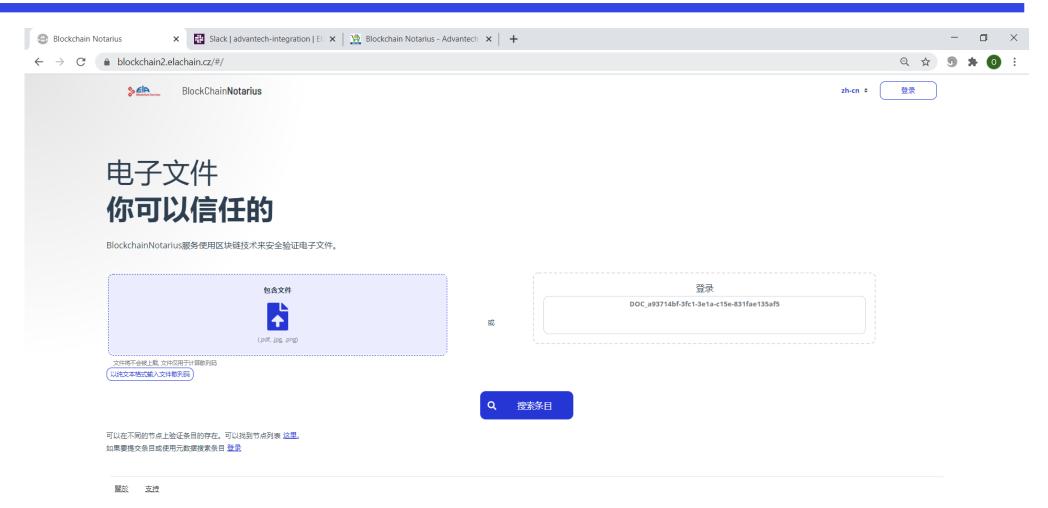

#### Blockchain Notarius in Chinese

# The public list of EIA blockchain nodes

https://blockchainotarius.cz