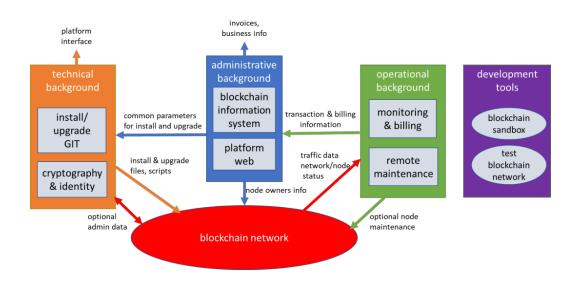

#### **ELA Blockchain Services delivers the industrial blockchains**

**Company:** ELA Blockchain Services a.s. (joint-stock company)

Established: 2019

Founded and fully owned: by The Electrical and Electronic Association of the Czech Republic

**Present capital:** 500,000 USD

Type of business: Technological startup

Purpose & goal: to build and operate public blockchain as opened and trustworthy

platform for industrial companies

We do not provide a gateway to cryptocurrency blockchains (Ethereum)
We build industrial consortium type blockchain based on Hyperledger Fabric technology

This type of blockchain meets the requirements of industrial customers