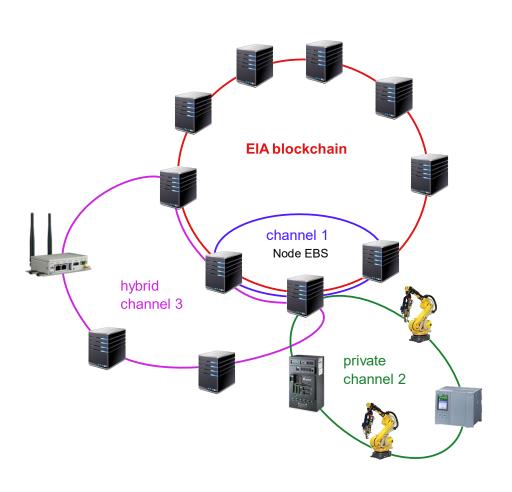

# Not only idea, but a real blockchain

#### EIA blockchain consist of 30 independent nodes in ownership of important subjects

Industrial companies: IBM, ABRA, Exaxt Control, ZAT, FCC ...

Lawyer's offices: Rowan legal, the leading office in digital law in the Czech Rep.

Inspection & certification associations: TÜV SÜD, Czech Accreditation Institute

**Government:** Czech Ministry of Industry and Trade

**Professional associations:** Czech Chamber of Commerce, Confederation of industry and Trade of the Czech Rep.

Universities: Czech Technical University (ČVUT), Tomas Bata University,

The Czech Republic has became an interesting laboratory of industrial blockchain

# The public list of EIA blockchain nodes

https://blockchainotarius.cz