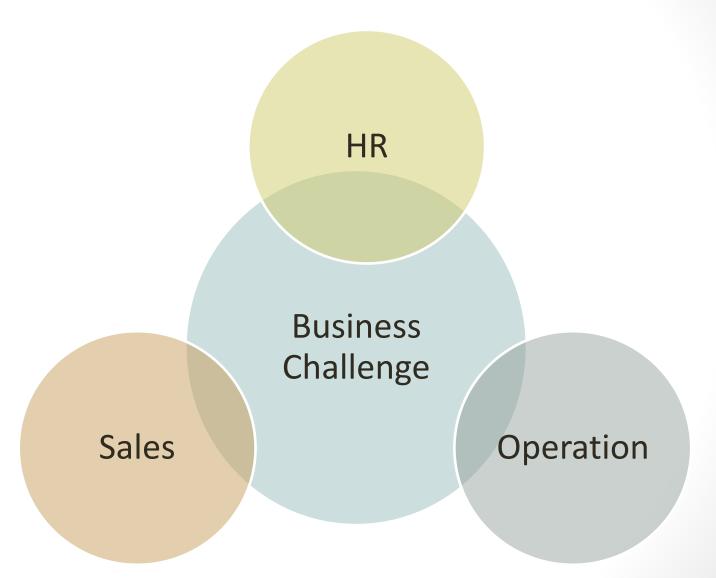

### Difficulties faced while doing business in India

# Difficulties faced while doing business in India -HR

# Difficulties faced while doing business in India -Sales

# Difficulties faced while doing business in India -Operations